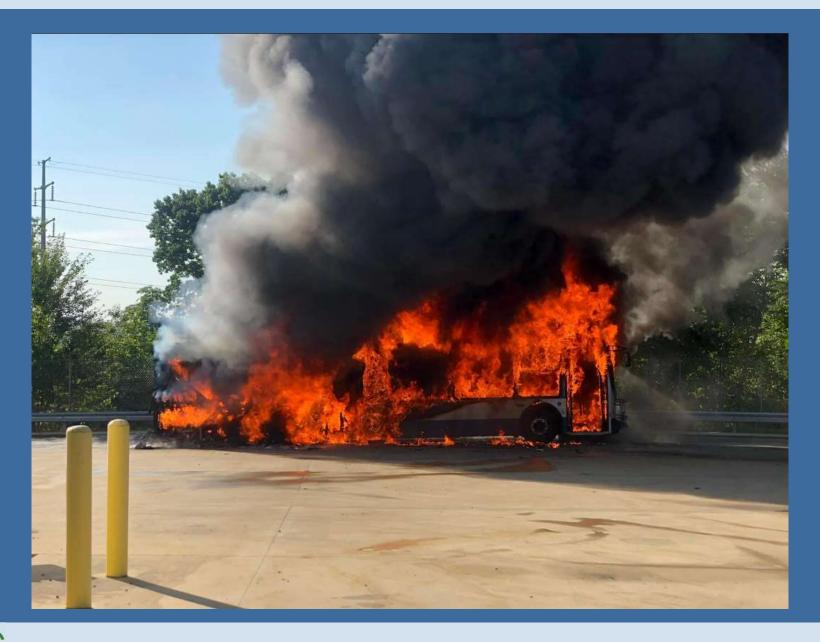

#### New Haven- Lithium Ion Bus Fire

Connecticut Department of Energy and Environmental Protection

#### New Haven- Lithium-ion battery bus fire