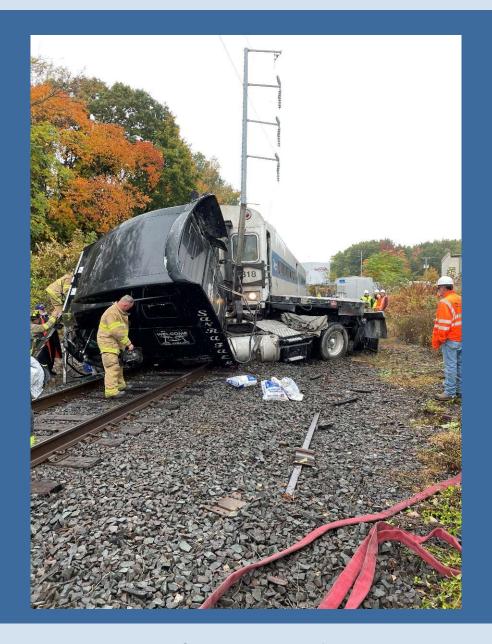

#### Waterbury- I-84 loaded with corrosives





#### Rocky Hill- I-91 Gasoline tanker fire





#### Old Lyme- Brake fire-Tire-Multiple cars





#### New Haven -Plane crash into Quinnipiac River







### Vents are important -Blocked vent



# Who want's to do our laundry?





Car rams into Middlesex Emergency room. Operator gets out with a pump sprayer full of gasoline and attempts to burn down the hospital. Only to light himself on fire instead.





# The things you see while working...





# Any Guess?









Connecticut Department of Energy and Environmental Protection





Connecticut Department of Energy and Environmental Protection









Connecticut Department of Energy and Environmental Protection





Connecticut Department of Energy and Environmental Protection





Connecticut Department of Energy and Environmental Protection





Connecticut Department of Energy and Environmental Protection





Connecticut Department of Energy and Environmental Protection





Connecticut Department of Energy and Environmental Protection





Connecticut Department of Energy and Environmental Protection





Connecticut Department of Energy and Environmental Protection









Connecticut Department of Energy and Environmental Protection





Connecticut Department of Energy and Environmental Protection





Connecticut Department of Energy and Environmental Protection





Connecticut Department of Energy and Environmental Protection









Connecticut Department of Energy and Environmental Protection





Connecticut Department of Energy and Environmental