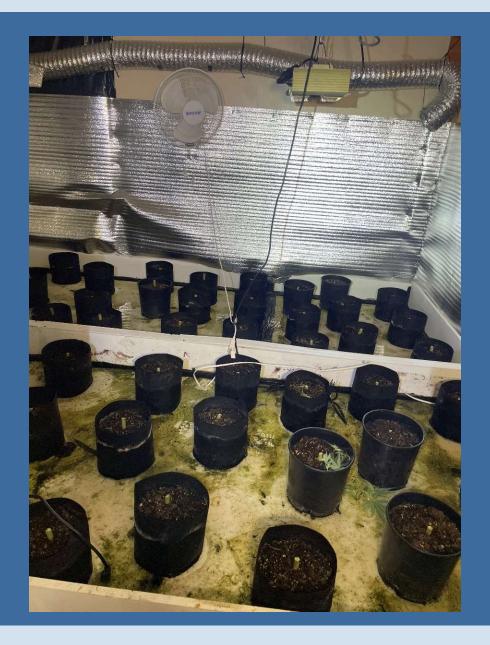

(full 2800 gallons)





Connecticut Department of Energy and Environmental Protection

#### Middletown- Car into Middlesex Hospital







#### Waterbury- I-84 loaded with corrosives





#### Rocky Hill- I-91 Gasoline tanker fire





#### Old Lyme- Brake fire-Tire-Multiple cars





#### New Haven -Plane crash into Quinnipiac River







### Vents are important -Blocked vent



# Who want's to do our laundry?





Car rams into Middlesex Emergency room. Operator gets out with a pump sprayer full of gasoline and attempts to burn down the hospital. Only to light himself on fire instead.





# The things you see while working...





# Any Guess?









Connecticut Department of Energy and Environmental Protection





Connecticut Department of Energy and Environmental Protection









Connecticut Department of Energy and Environmental Protection





Connecticut Department of Energy and Environmental Protection





Connecticut Department of Energy and Environmental Protection





Connecticut Department of Energy and Environmental Protection





Connecticut Department of Energy and Environmental Protection





Connecticut Department of Energy and Environmental Protection





Connecticut Department of Energy and Environmental Protection





Connecticut Department of Energy and Environmental Protection









Connecticut Department of Energy and Environmental Protection





Connecticut Department of Energy and Environmental Protection





Connecticut Department of Energy and Environmental Protection





Connecticut Department of Energy and Environmental Prot