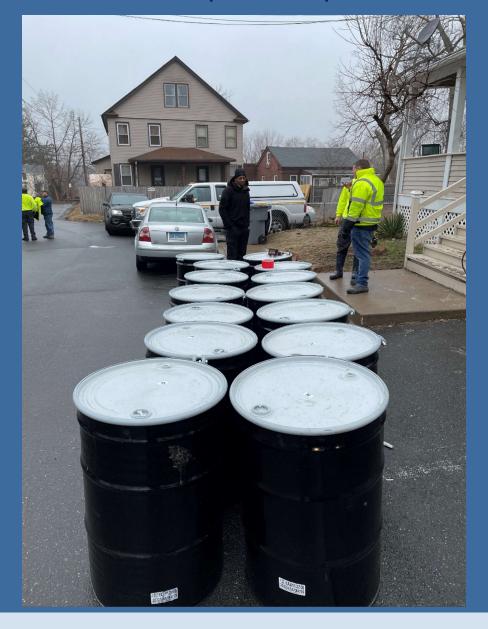

# Enfield- Fentanyl thrown at DEA agents on a search warrant. Contents of apartment barreled up for disposal