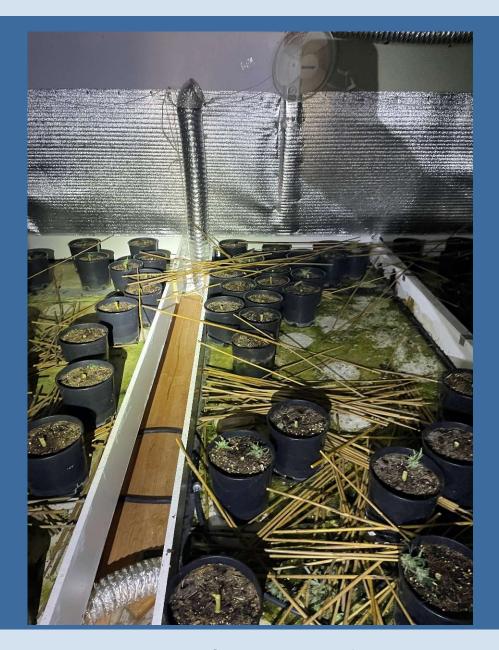

onmental Protection

#### Middletown- Car into Middlesex Hospital







#### Waterbury- I-84 loaded with corrosives





#### Rocky Hill- I-91 Gasoline tanker fire





#### Old Lyme- Brake fire-Tire-Multiple cars





#### New Haven -Plane crash into Quinnipiac River







### Vents are important -Blocked vent



# Who want's to do our laundry?





Car rams into Middlesex Emergency room. Operator gets out with a pump sprayer full of gasoline and attempts to burn down the hospital. Only to light himself on fire instead.





# The things you see while working...





# Any Guess?









Connecticut Department of Energy and Environmental Protection





Connecticut Department of Energy and Environmental Protection









Connecticut Department of Energy and Environmental Protection





Connecticut Department of Energy and Environmental Protection





Connecticut Department of Energy and Environmental Protection





Connecticut Department of Energy and Environmental Protection





Connecticut Department of Energy and Environmental Protection





Connecticut Department of Energy and Environmental Protection





Connecticut Department of Energy and Environmental Protection





Connecticut Department of Energy and Environmental Protection









Connecticut Department of Energy and Environmental Protection





Connecticut Department of Energy and Environmental Protection





Connecticut Department of Energy and Environmental Protection





Connecticut Department of Energy and Environmental Protection









Connecticut Department of Energy and Environmental