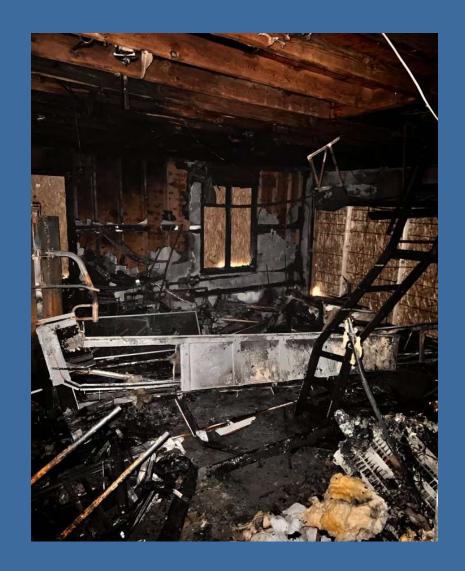

#### New Haven- Lithium Ion Bus Fire

Connecticut Department of Energy and Environmental Protection

#### New Haven- Lithium-ion battery bus fire