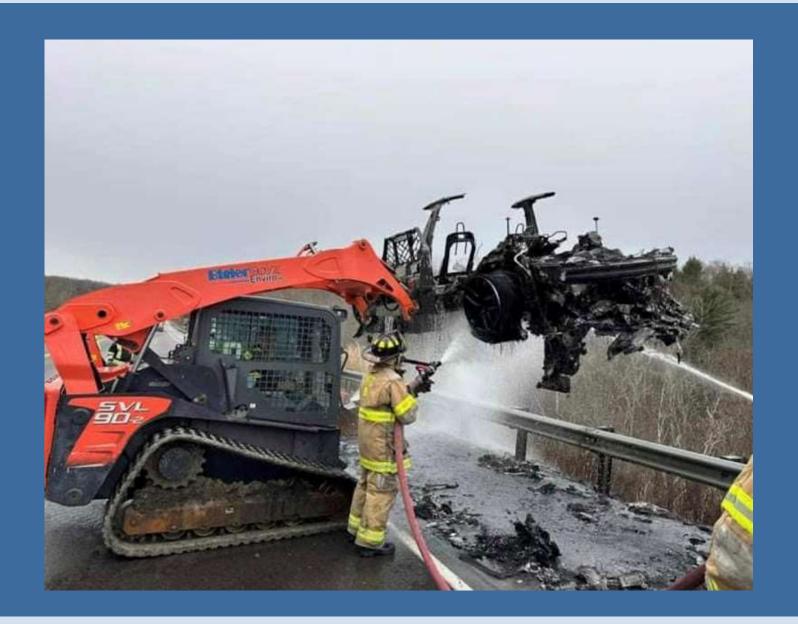

#### New Haven- Lithium Ion Bus Fire

Connecticut Department of Energy and Environmental Protection

#### New Haven- Lithium-ion battery bus fire