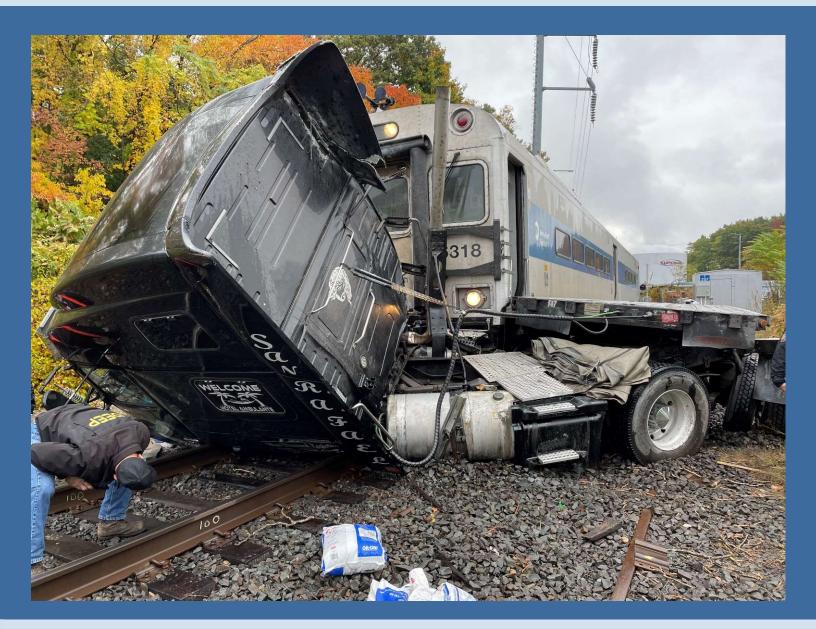

ill- I-91 Gasoline tanker fire





#### Old Lyme- Brake fire-Tire-Multiple cars





#### New Haven -Plane crash into Quinnipiac River







### Vents are important -Blocked vent



# Who want's to do our laundry?





Car rams into Middlesex Emergency room. Operator gets out with a pump sprayer full of gasoline and attempts to burn down the hospital. Only to light himself on fire instead.





# The things you see while working...





# Any Guess?









Connecticut Department of Energy and Environmental Protection





Connecticut Department of Energy and Environmental Protection









Connecticut Department of Energy and Environmental Protection





Connecticut Department of Energy and Environmental Protection





Connecticut Department of Energy and Environmental Protection





Connecticut Department of Energy and Environmental Protection





Connecticut Department of Energy and Environmental Protection





Connecticut Department of Energy and Environmental Protection





Connecticut Department of Energy and Environmental Protection





Connecticut Department of Energy and Environmental Protection









Connecticut Department of Energy and Environmental Protection





Connecticut Department of Energy and Environmental Protection





Connecticut Department of Energy and Environmental Protection





Connecticut Department of Energy and Environmental Protection









Connecticut Department of Energy and Environmental Protection





Connecticut Department of Energy and Environmental Protection













Connecticut Department of Energy and Enviro