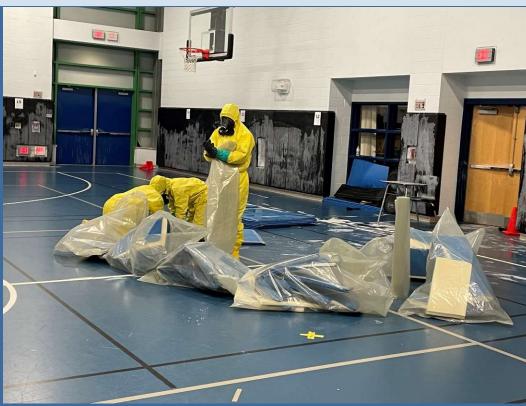

#### Hartford School- Fentanyl exposure. School cleanup operations

## Hartford School Gym- cleanup