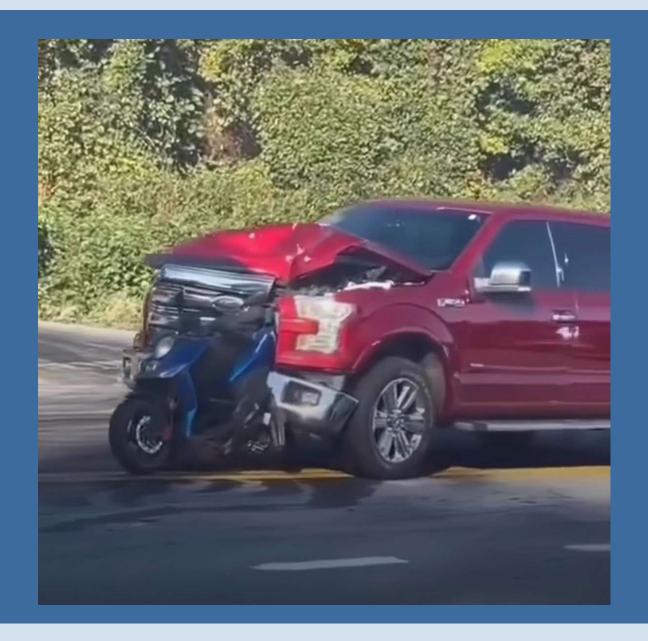

Connecticut Department of Energy and Environmental Protection





Connecticut Department of Energy and Environmental Protection









Connecticut Department of Energy and Environmental Protection





Connecticut Department of Energy and Environmental Protection





Connecticut Department of Energy and Environmental Protection





Connecticut Department of Energy and Environmental Protection









Connecticut Department of Energy and Environmental Protection





Connecticut Department of Energy and Environmental Protection













Connecticut Department of Energy and Environmental Protection

The tool and battery pack were reportedly left inside a vehicle over the weekend when ambient temperatures were 86F/30C.

by NT WorkSafe

#lithiumion #batteryemergencies













Connecticut Department of Energy and Environmental Protection





Connecticut Department of Energy and Environmental Protection





Connecticut Department of Energy and Environmental Protection

















Connecticut Department of Energy and Environmental Protection





Connecticut Department of Energy and Environmental Protection









Connecticut Department of Energy and Environmental Protection









Connecticut Department of Energy and Environmental Protection