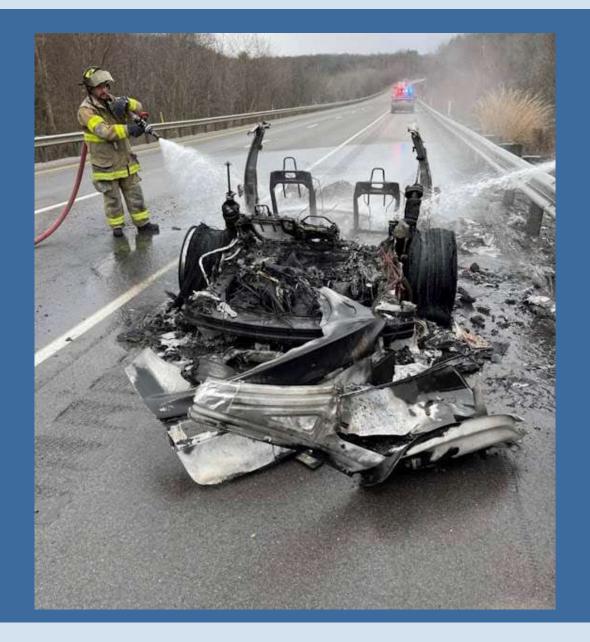

things you see while working...





# Any Guess?









Connecticut Department of Energy and Environmental Protection





Connecticut Department of Energy and Environmental Protection









Connecticut Department of Energy and Environmental Protection





Connecticut Department of Energy and Environmental Protection





Connecticut Department of Energy and Environmental Protection





Connecticut Department of Energy and Environmental Protection





Connecticut Department of Energy and Environmental Protection





Connecticut Department of Energy and Environmental Protection





Connecticut Department of Energy and Environmental Protection





Connecticut Department of Energy and Environmental Protection









Connecticut Department of Energy and Environmental Protection





Connecticut Department of Energy and Environmental Protection





Connecticut Department of Energy and Environmental Protection





Connecticut Department of Energy and Environmental Protection









Connecticut Department of Energy and Environmental Protection





Connecticut Department of Energy and Environmental Protection













Connecticut Department of Energy and Environmental Protection

The tool and battery pack were reportedly left inside a vehicle over the weekend when ambient temperatures were 86F/30C.

by NT WorkSafe

#lithiumion #batteryemergencies













Connecticut Department of Energy and Environmental Protection





Connecticut Department of Energy and Environmental Protection





Connecticut Department of Energy and Environmental Protection