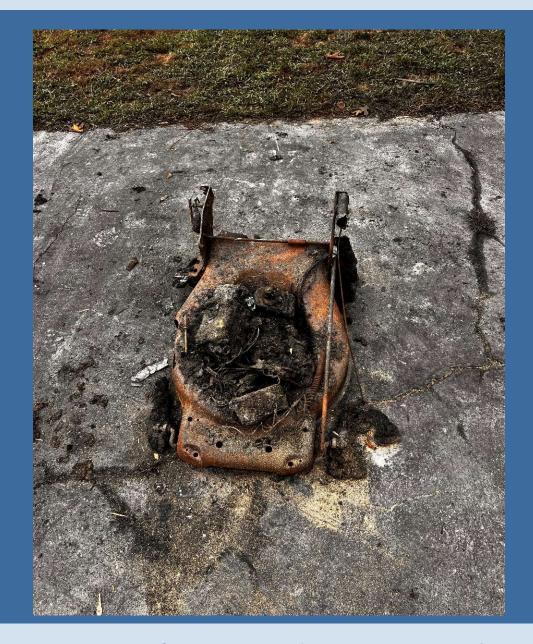

Connecticut Department of Energy and Environmental Protection

The tool and battery pack were reportedly left inside a vehicle over the weekend when ambient temperatures were 86F/30C.

by NT WorkSafe

#lithiumion #batteryemergencies