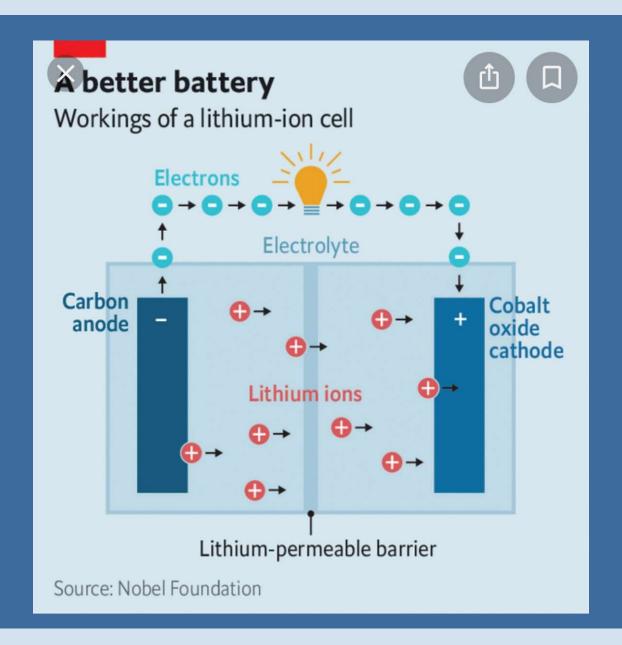

#### New Haven- Lithium Ion Bus Fire

Connecticut Department of Energy and Environmental Protection

#### New Haven- Lithium-ion battery bus fire