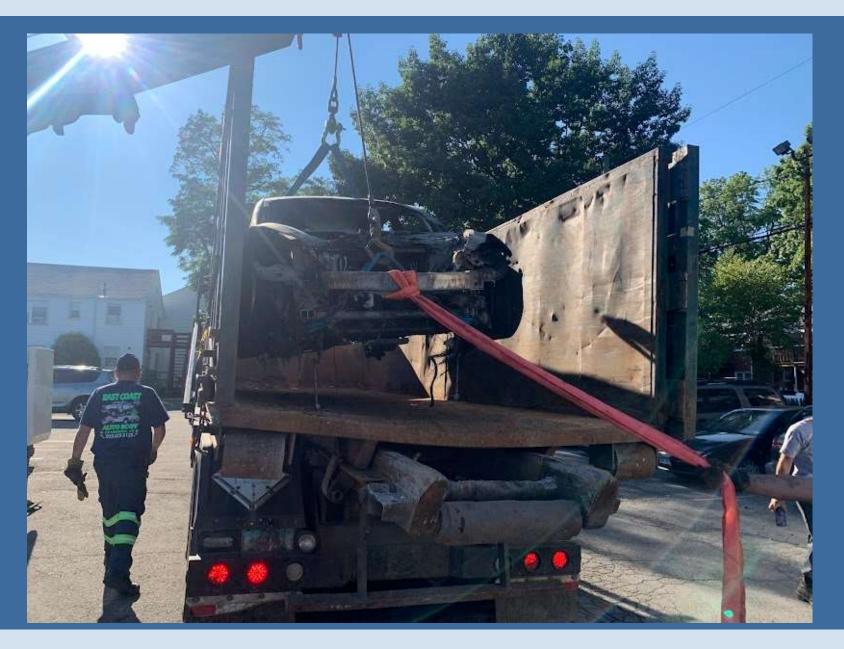

r gets out with a pump sprayer full of gasoline and attempts to burn down the hospital. Only to light himself on fire instead.





# The things you see while working...





# Any Guess?









Connecticut Department of Energy and Environmental Protection





Connecticut Department of Energy and Environmental Protection









Connecticut Department of Energy and Environmental Protection





Connecticut Department of Energy and Environmental Protection





Connecticut Department of Energy and Environmental Protection





Connecticut Department of Energy and Environmental Protection





Connecticut Department of Energy and Environmental Protection





Connecticut Department of Energy and Environmental Protection





Connecticut Department of Energy and Environmental Protection





Connecticut Department of Energy and Environmental Protection









Connecticut Department of Energy and Environmental Protection





Connecticut Department of Energy and Environmental Protection





Connecticut Department of Energy and Environmental Protection





Connecticut Department of Energy and Environmental Protection









Connecticut Department of Energy and Environmental Protection





Connecticut Department of Energy and Environmental Protection













Connecticut Department of Energy and Environmental Protection

The tool and battery pack were reportedly left inside a vehicle over the weekend when ambient temperatures were 86F/30C.

by NT WorkSafe

#lithiumion #batteryemergencies













Connecticut Department of Energy and Environmental Protection