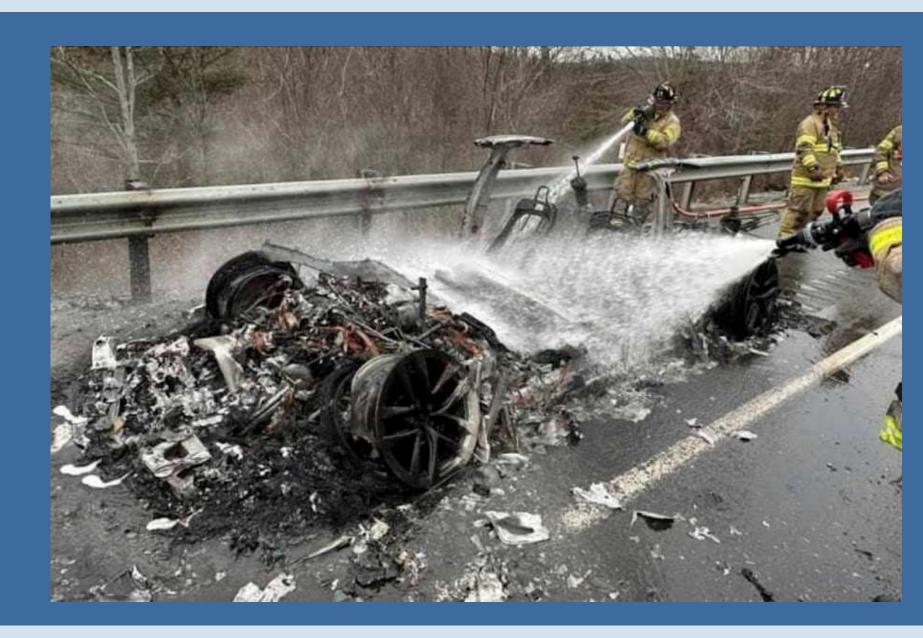

#### New Haven- Lithium Ion Bus Fire

Connecticut Department of Energy and Environmental Protection

#### New Haven- Lithium-ion battery bus fire