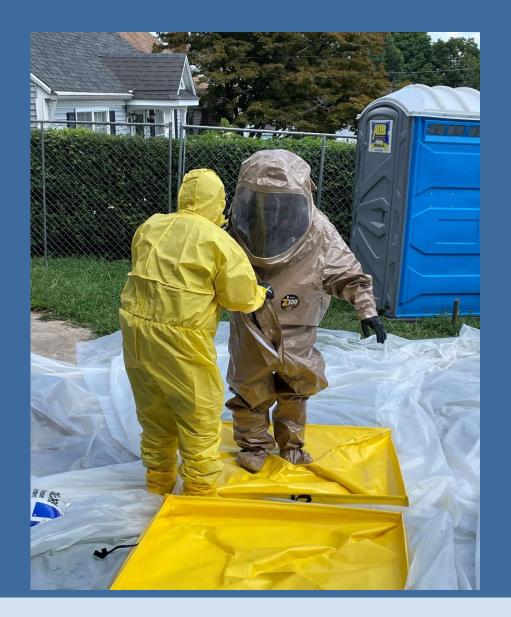

#### Hartford School- Fentanyl exposure. Decon. of 600 + students

#### Hartford School- Fentanyl exposure. School cleanup operations