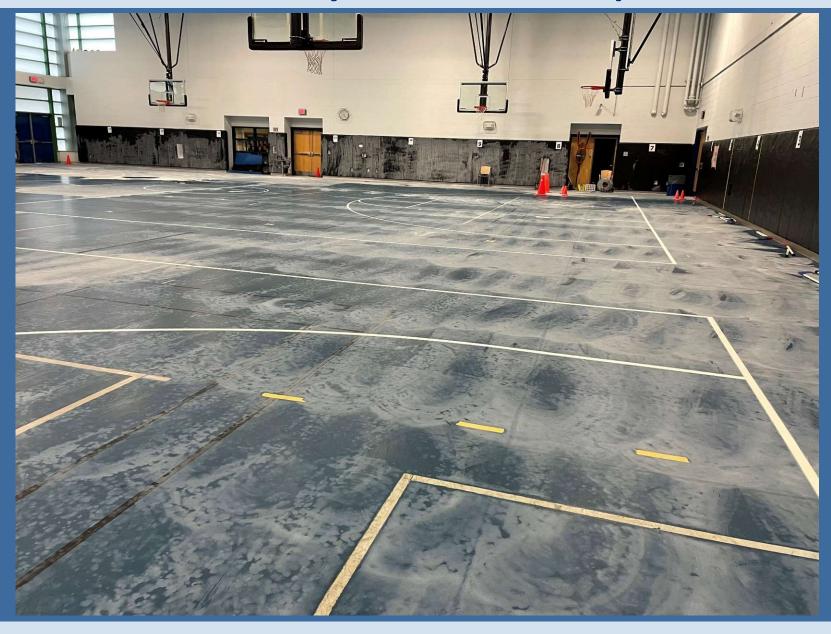

#### Hartford School- Fentanyl exposure. Decon. of 600 + students

#### Hartford School- Fentanyl exposure. School cleanup operations

## Hartford School Gym- cleanup