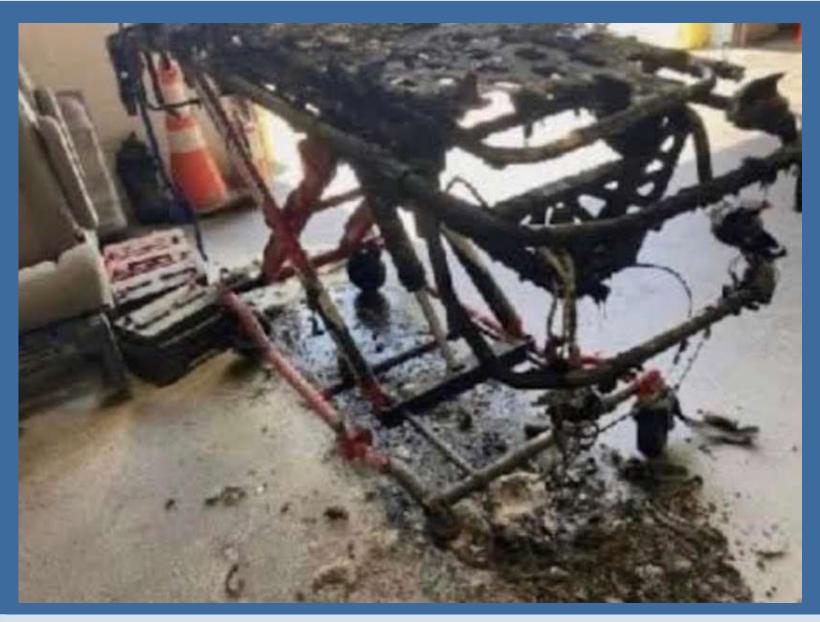

Connecticut Department of Energy and Environmental Protection

The tool and battery pack were reportedly left inside a vehicle over the weekend when ambient temperatures were 86F/30C.

by NT WorkSafe

#lithiumion #batteryemergencies