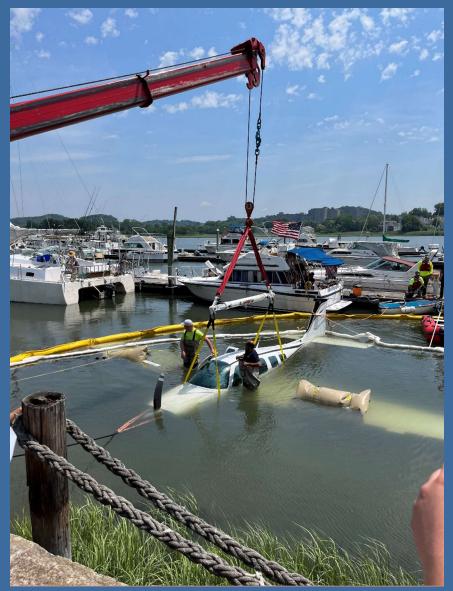

chool Gym- cleanup





# **Equipment- Griffin**





#### New Haven- Whalley Ave Jail- 2 Fentanyl deaths







# Enfield- Fentanyl thrown at DEA agents on a search warrant. Contents of apartment barreled up for disposal





#### Litchfield- Drug lab Hallucinogenic mushrooms







#### Litchfield- Drug lab Hallucinogenic mushrooms





#### Niantic- Blizzard of 2021 Amazon truck





# Car vs Propane truck- East Haddam



#### Norwich- Oil truck rollover (full 2800 gallons)





Connecticut Department of Energy and Environmental Protection

#### Middletown- Car into Middlesex Hospital







#### Waterbury- I-84 loaded with corrosives





#### Rocky Hill- I-91 Gasoline tanker fire





#### Old Lyme- Brake fire-Tire-Multiple cars





#### New Haven -Plane crash into Quinnipiac River







### Vents are important -Blocked vent



# Who want's to do our laundry?





Car rams into Middlesex Emergency room. Operator gets out with a pump sprayer full of gasoline and attempts to burn down the hospital. Only to light himself on fire instead.





# The things you see while working...





# Any Guess?









Connecticut Department of Energy and Environmental Protection





Connecticut Department of Energy and Environmental Protection









Connecticut Department of Energy and Environmental Protection





Connecticut Department of Energy and Environmental Protection





Connecticut Department of Energy and Environmental Protection





Connecticut Department of Energy and Environmental Protection





Connecticut Department of Energy and Environmental Protection