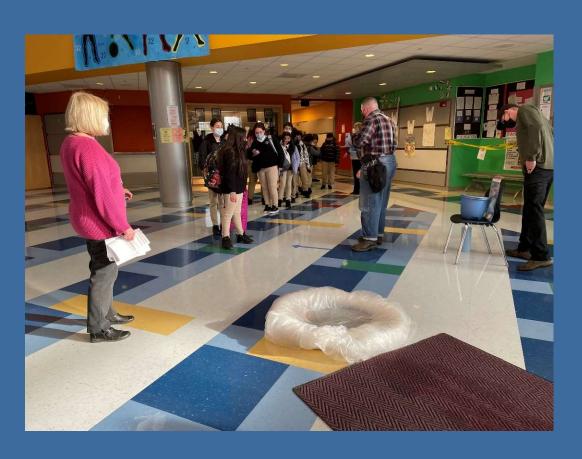

e Emergency Response Unit

Please take a moment and meet our team



#### The Emergency Response Unit is led by:

Rick Swan- Assistant Division Director-904

Ken Leclerc- Southern Supervisor-918

Rich Scalora-Northern Supervisor-938



#### Stonington- Meth lab jars are referred to "one pops"





Stonington Meth labs- It was nice of the owner to leave his return address on the boxes and his name tag on the uniform. Hope he's as polite with the State Troopers that pays him a visit, as his

note





Connecticut Department of Energy and Environmental Protection





#### New Haven- Lithium Ion Bus Fire











Connecticut Department of Energy and Environmental Protection

#### New Haven- Lithium-ion battery bus fire





#### Hartford School- Fentanyl exposure. Decon. of 600 + students







#### Hartford School- Fentanyl exposure. School cleanup operations







## Hartford School Gym- cleanup





# **Equipment- Griffin**





#### New Haven- Whalley Ave Jail- 2 Fentanyl deaths







# Enfield- Fentanyl thrown at DEA agents on a search warrant. Contents of apartment barreled up for disposal





#### Litchfield- Drug lab Hallucinogenic mushrooms







#### Litchfield- Drug lab Hallucinogenic mushrooms





#### Niantic- Blizzard of 2021 Amazon truck





# Car vs Propane truck- East Haddam



#### Norwich- Oil truck rollover (full 2800 gallons)





Connecticut Department of Energy and Environmental Protection

#### Middletown- Car into Middlesex Hospital







#### Waterbury- I-84 loaded with corrosives





#### Rocky Hill- I-91 Gasoline tanker fire





#### Old