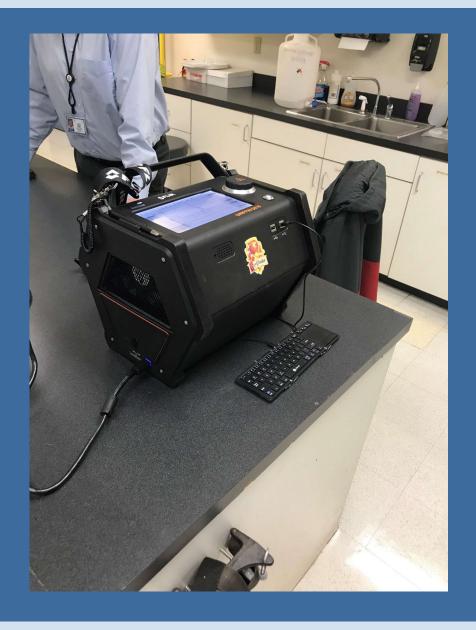

Director-904

Ken Leclerc- Southern Supervisor-918

Rich Scalora-Northern Supervisor-938



#### Stonington- Meth lab jars are referred to "one pops"





Stonington Meth labs- It was nice of the owner to leave his return address on the boxes and his name tag on the uniform. Hope he's as polite with the State Troopers that pays him a visit, as his

note





Connecticut Department of Energy and Environmental Protection





#### New Haven- Lithium Ion Bus Fire











Connecticut Department of Energy and Environmental Protection

#### New Haven- Lithium-ion battery bus fire





#### Hartford School- Fentanyl exposure. Decon. of 600 + students







#### Hartford School- Fentanyl exposure. School cleanup operations







## Hartford School Gym- cleanup





# **Equipment- Griffin**





#### New Haven- Whalley Ave Jail- 2 Fentanyl deaths







# Enfield- Fentanyl thrown at DEA agents on a search warrant. Contents of apartment barreled up for disposal





#### Litchfield- Drug lab Hallucinogenic mushrooms







#### Litchfield- Drug lab Hallucinogenic mushrooms





#### Niantic- Blizzard of 2021 Amazon truck





# Car vs Propane truck- East Haddam



#### Norwich- Oil truck rollover (full 2800 gallons)





Connecticut Department of Energy and Environmental Protection

#### Middletown- Car into Middlesex Hospital







#### Waterbury- I-84 loaded with corrosives





#### Rocky Hill- I-91 Gasoline tanker fire





#### Old Lyme- Brake fire-Tire-Multiple cars





#### New Haven -Plane crash into Quinnipiac River







### Vents are important -Blocked vent



# W