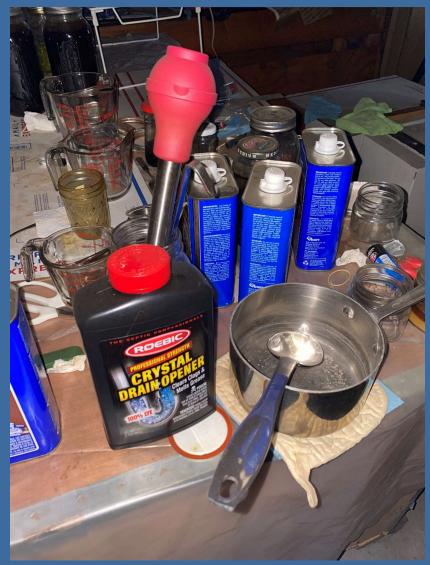

#### Stonington- Meth lab jars are referred to "one pops"

Stonington Meth labs- It was nice of the owner to leave his return address on the boxes and his name tag on the uniform. Hope he's as polite with the State Troopers that pays him a visit, as his