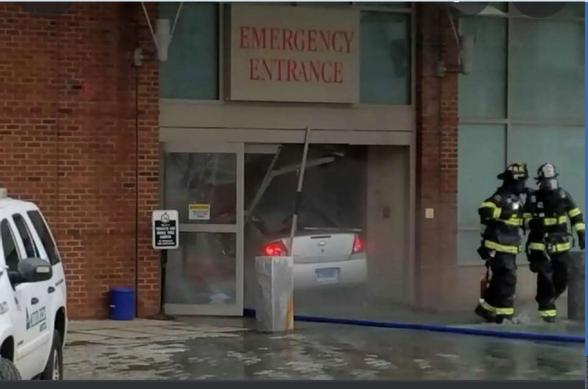

#### Middletown- Car into Middlesex Hospital

# Who want's to do our laundry?

Car rams into Middlesex Emergency room. Operator gets out with a pump sprayer full of gasoline and attempts to burn down the hospital. Only to light himself on fire instead.