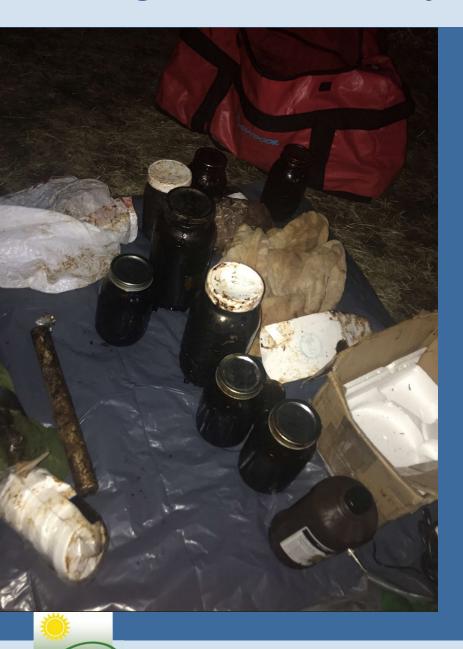

#### Stonington- Meth lab jars are referred to "one pops"

Stonington Meth labs- It was nice of the owner to leave his return address on the boxes and his name tag on the uniform. Hope he's as polite with the State Troopers that pays him a visit, as his