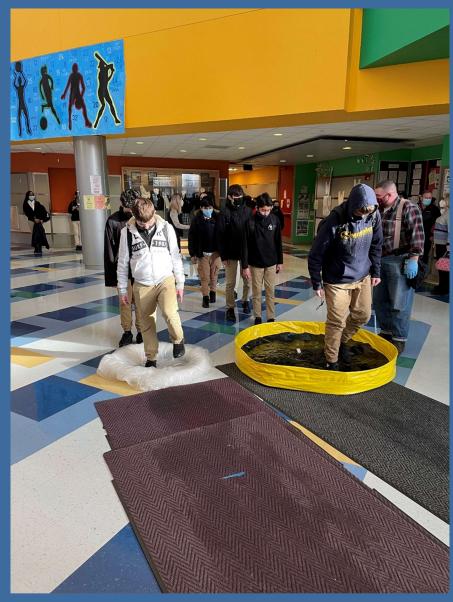

Emergency Response Unit

Please take a moment and meet our team



#### The Emergency Response Unit is led by:

Rick Swan- Assistant Division Director-904

Ken Leclerc- Southern Supervisor-918

Rich Scalora-Northern Supervisor-938



#### Stonington- Meth lab jars are referred to "one pops"





Stonington Meth labs- It was nice of the owner to leave his return address on the boxes and his name tag on the uniform. Hope he's as polite with the State Troopers that pays him a visit, as his

note





Connecticut Department of Energy and Environmental Protection





#### New Haven- Lithium Ion Bus Fire











Connecticut Department of Energy and Environmental Protection

#### New Haven- Lithium-ion battery bus fire





#### Hartford School- Fentanyl exposure. Decon. of 600 + students







#### Hartford School- Fentanyl exposure. School cleanup operations







## Hartford School Gym- cleanup





# **Equipment- Griffin**





#### New Haven- Whalley Ave Jail- 2 Fentanyl deaths







# Enfield- Fentanyl thrown at DEA agents on a search warrant. Contents of apartment barreled up for disposal





#### Litchfield- Drug lab Hallucinogenic mushrooms







#### Litchfield- Drug lab Hallucinogenic mushrooms





#### Niantic- Blizzard of 2021 Amazon truck





# Car vs Propane truck- East Haddam



#### Norwich- Oil truck rollover (full 2800 gallons)





Connecticut Department of Energy and Environmental Protection

#### Middletown- Car into Middlesex Hospital







#### Waterbury- I-84 loaded with corrosives





#### Rocky Hill- I-91 Gasoline tanker fire





#### Old L