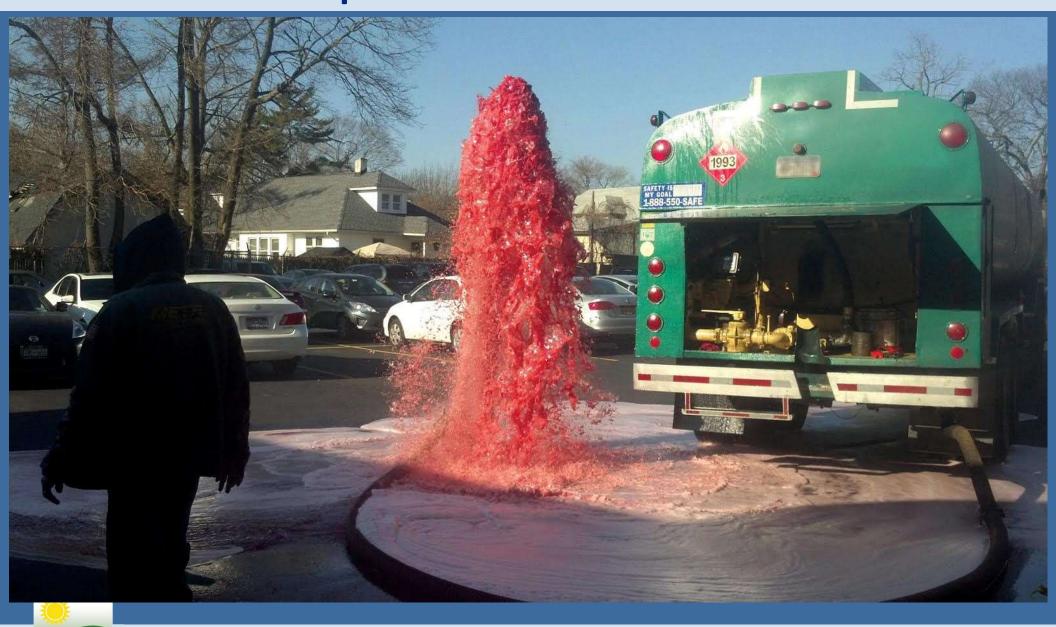

#### Norwich- Oil truck rollover (full 2800 gallons)

Connecticut Department of Energy and Environmental Protection