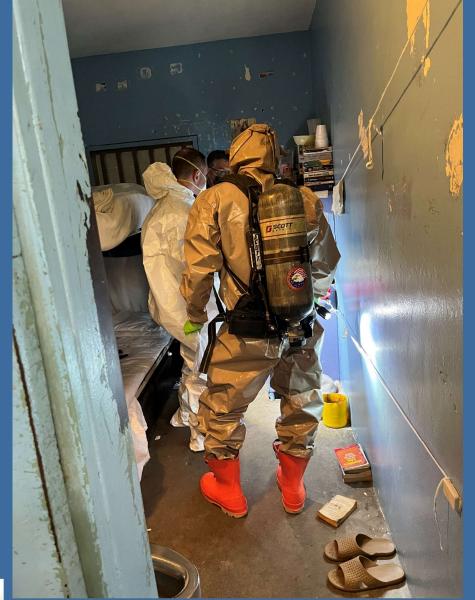

Scalora-Northern Supervisor-938



#### Stonington- Meth lab jars are referred to "one pops"





Stonington Meth labs- It was nice of the owner to leave his return address on the boxes and his name tag on the uniform. Hope he's as polite with the State Troopers that pays him a visit, as his

note





Connecticut Department of Energy and Environmental Protection





#### New Haven- Lithium Ion Bus Fire











Connecticut Department of Energy and Environmental Protection

#### New Haven- Lithium-ion battery bus fire





#### Hartford School- Fentanyl exposure. Decon. of 600 + students







#### Hartford School- Fentanyl exposure. School cleanup operations







## Hartford School Gym- cleanup





# **Equipment- Griffin**





#### New Haven- Whalley Ave Jail- 2 Fentanyl deaths







# Enfield- Fentanyl thrown at DEA agents on a search warrant. Contents of apartment barreled up for disposal





#### Litchfield- Drug lab Hallucinogenic mushrooms







#### Litchfield- Drug lab Hallucinogenic mushrooms





#### Niantic- Blizzard of 2021 Amazon truck





# Car vs Propane truck- East Haddam



#### Norwich- Oil truck rollover (full 2800 gallons)





Connecticut Department of Energy and Environmental Protection

#### Middletown- Car into Middlesex Hospital







#### Waterbury- I-84 loaded with corrosives





#### Rocky Hill- I-91 Gasoline tanker fire





#### Old Lyme- Brake fire-Tire-Multiple cars





#### New Haven -Plane crash into Quinnipiac River







### Vents are important -Blocked vent



# Who want's to do our laundry?





Car rams into Middlesex