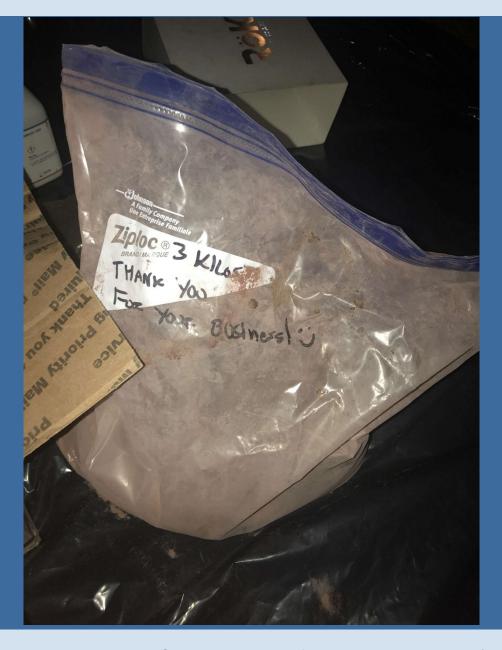

#### Stonington- Meth lab jars are referred to "one pops"

Stonington Meth labs- It was nice of the owner to leave his return address on the boxes and his name tag on the uniform. Hope he's as polite with the State Troopers that pays him a visit, as his