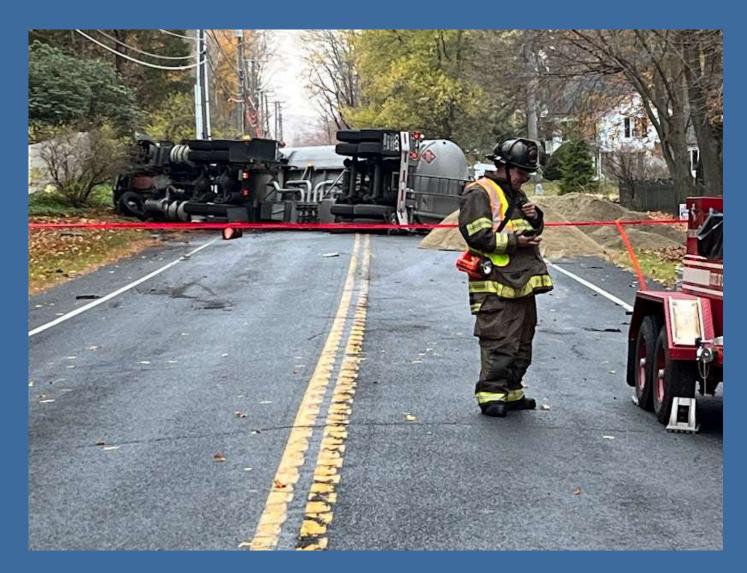

#### Norwich- Oil truck rollover (full 2800 gallons)

Connecticut Department of Energy and Environmental Protection