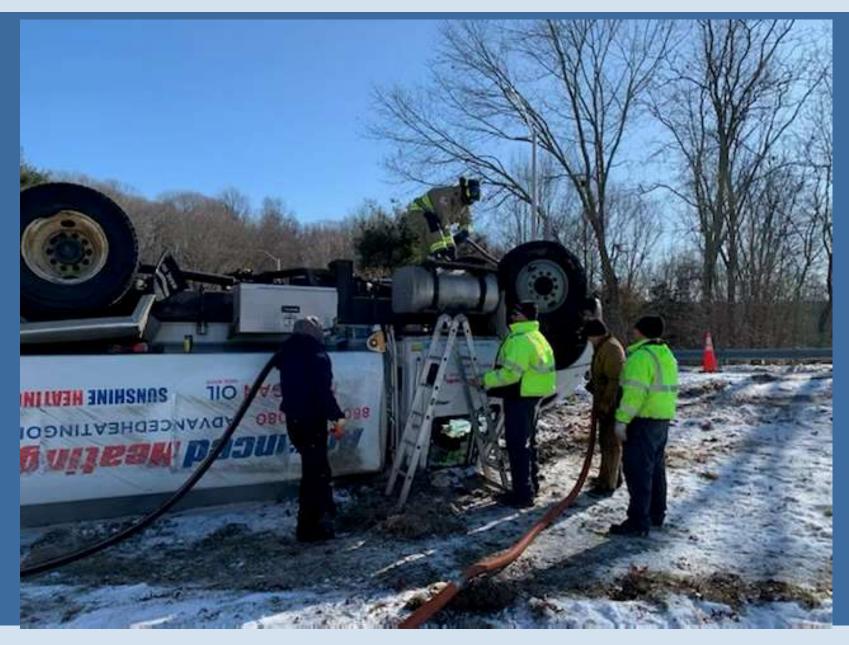

#### Norwich- Oil truck rollover (full 2800 gallons)

Connecticut Department of Energy and Environmental Protection