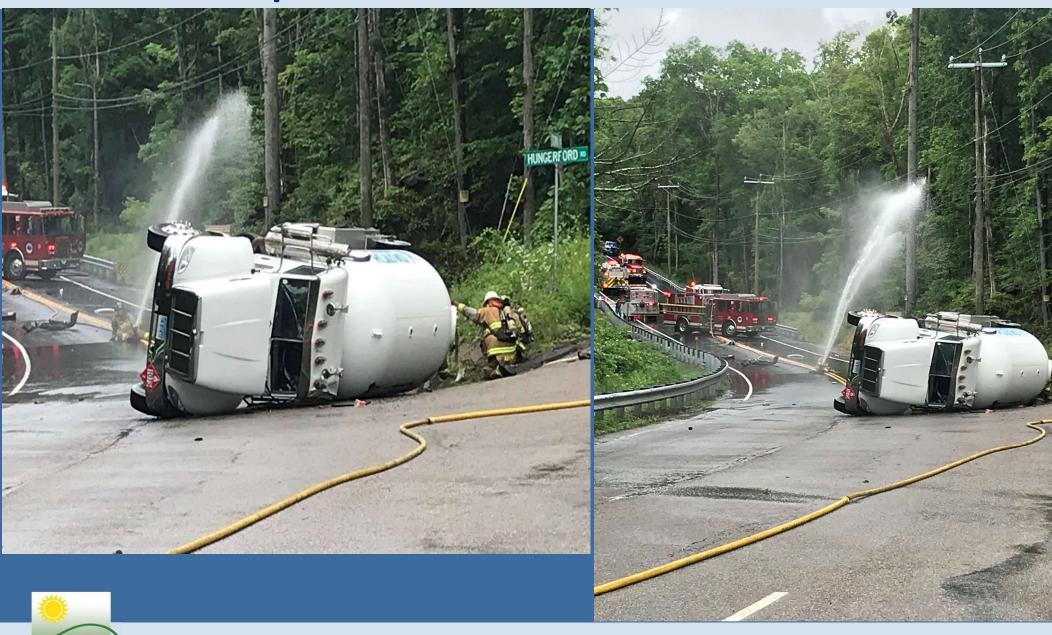

#### Norwich- Oil truck rollover (full 2800 gallons)

Connecticut Department of Energy and Environmental Protection