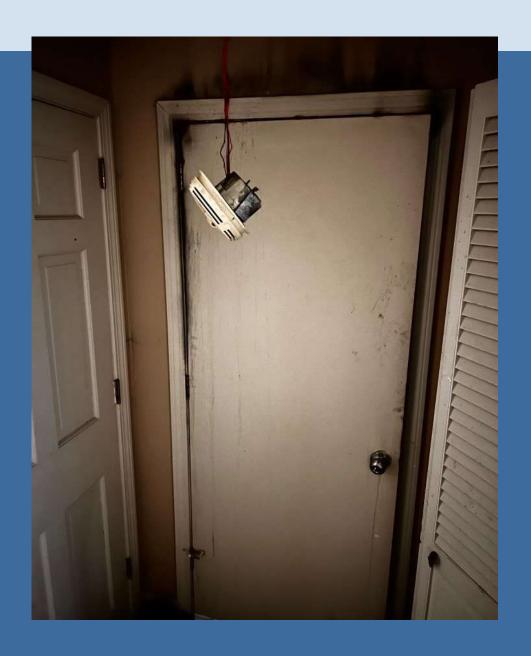

Connecticut Department of Energy and Environmental Protection





Connecticut Department of Energy and Environmental Protection





Connecticut Department of Energy and Environmental Protection









Connecticut Department of Energy and Environmental Protection





Connecticut Department of Energy and Environmental Protection













Connecticut Department of Energy and Environmental Protection

The tool and battery pack were reportedly left inside a vehicle over the weekend when ambient temperatures were 86F/30C.

by NT WorkSafe

#lithiumion #batteryemergencies













Connecticut Department of Energy and Environmental Protection





Connecticut Department of Energy and Environmental Protection





Connecticut Department of Energy and Environmental Protection

















Connecticut Department of Energy and Environmental Protection





Connecticut Department of Energy and Environmental Protection









Connecticut Department of Energy and Environmental Protection









Connecticut Department of Energy and Environmental Protection