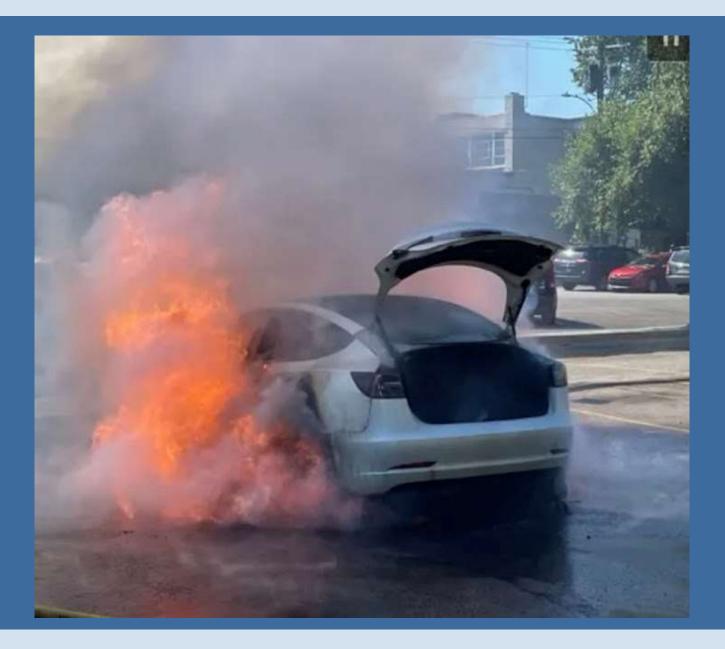

#### New Haven- Lithium Ion Bus Fire

Connecticut Department of Energy and Environmental Protection

#### New Haven- Lithium-ion battery bus fire