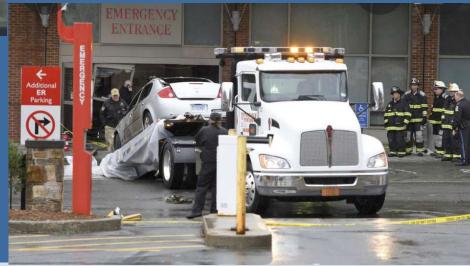

#### Middletown- Car into Middlesex Hospital

# Who want's to do our laundry?

Car rams into Middlesex Emergency room. Operator gets out with a pump sprayer full of gasoline and attempts to burn down the hospital. Only to light himself on fire instead.