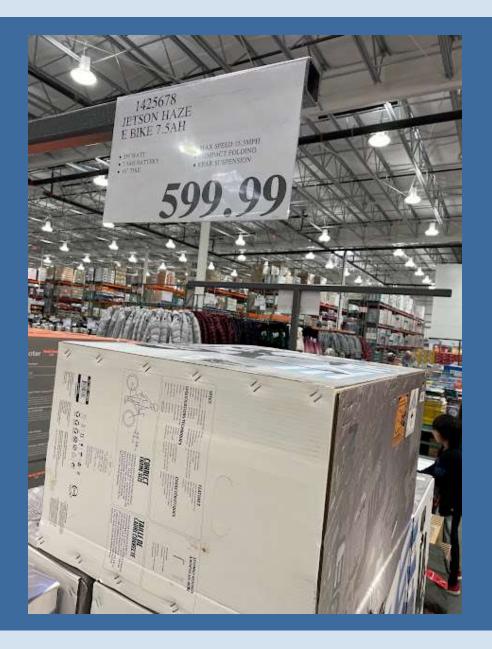

Connecticut Department of Energy and Environmental Protection

The tool and battery pack were reportedly left inside a vehicle over the weekend when ambient temperatures were 86F/30C.

by NT WorkSafe

#lithiumion #batteryemergencies