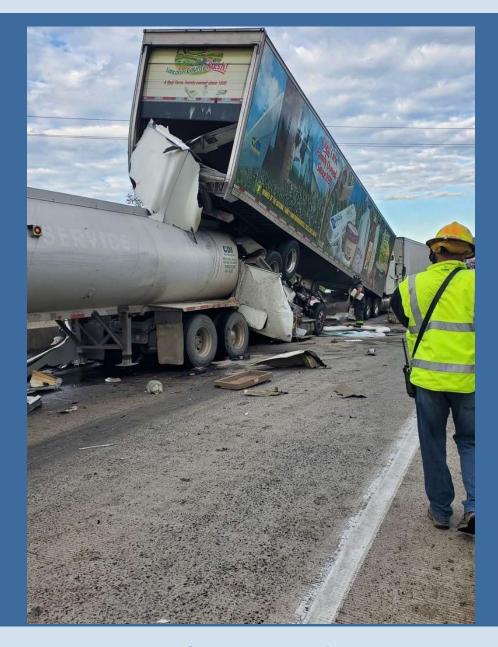

Connecticut Department of Energy and Environmental Protection





Connecticut Department of Energy and Environmental Protection





Connecticut Department of Energy and Environmental Protection





Connecticut Department of Energy and Environmental Protection









Connecticut Department of Energy and Environmental Protection





Connecticut Department of Energy and Environmental Protection













Connecticut Department of Energy and Environmental Protection

The tool and battery pack were reportedly left inside a vehicle over the weekend when ambient temperatures were 86F/30C.

by NT WorkSafe

#lithiumion #batteryemergencies













Connecticut Department of Energy and Environmental Protection





Connecticut Department of Energy and Environmental Protection





Connecticut Department of Energy and Environmental Protection

















Connecticut Department of Energy and Environmental Protection





Connecticut Department of Energy and Environmental Protection









Connecticut Department of Energy and Environmental Protection









Connecticut Department of Energy and Environmental Protection