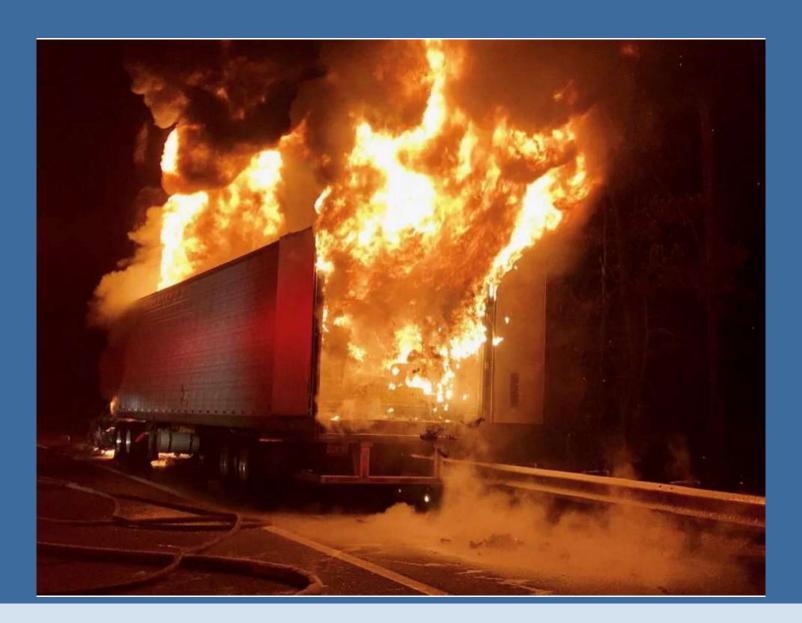

#### Waterbury- I-84 loaded with corrosives

#### Rocky Hill- I-91 Gasoline tanker fire