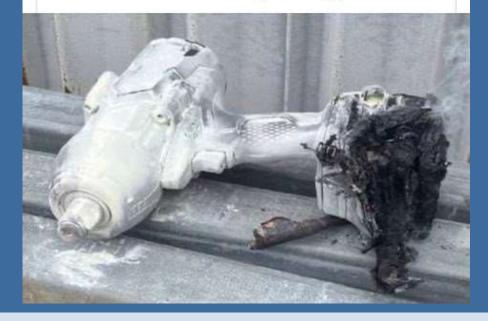

Connecticut Department of Energy and Environmental Protection

The tool and battery pack were reportedly left inside a vehicle over the weekend when ambient temperatures were 86F/30C.

by NT WorkSafe

#lithiumion #batteryemergencies