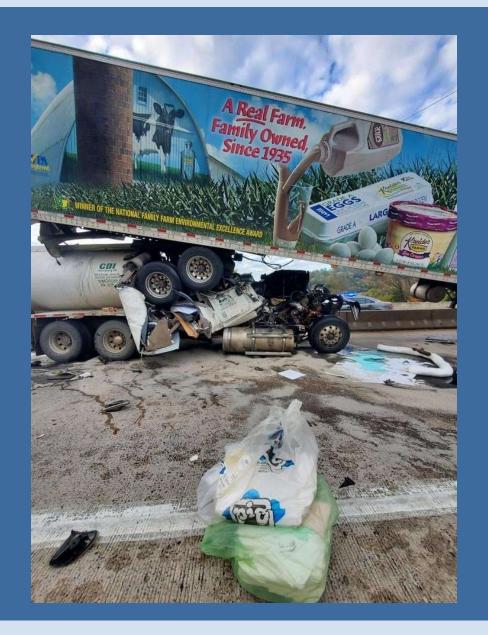

tion





Connecticut Department of Energy and Environmental Protection





Connecticut Department of Energy and Environmental Protection





Connecticut Department of Energy and Environmental Protection









Connecticut Department of Energy and Environmental Protection





Connecticut Department of Energy and Environmental Protection













Connecticut Department of Energy and Environmental Protection

The tool and battery pack were reportedly left inside a vehicle over the weekend when ambient temperatures were 86F/30C.

by NT WorkSafe

#lithiumion #batteryemergencies













Connecticut Department of Energy and Environmental Protection





Connecticut Department of Energy and Environmental Protection





Connecticut Department of Energy and Environmental Protection

















Connecticut Department of Energy and Environmental Protection





Connecticut Department of Energy and Environmental Protection









Connecticut Department of Energy and Environmental Protection









Connecticut Department of Energy and Environmental Protection