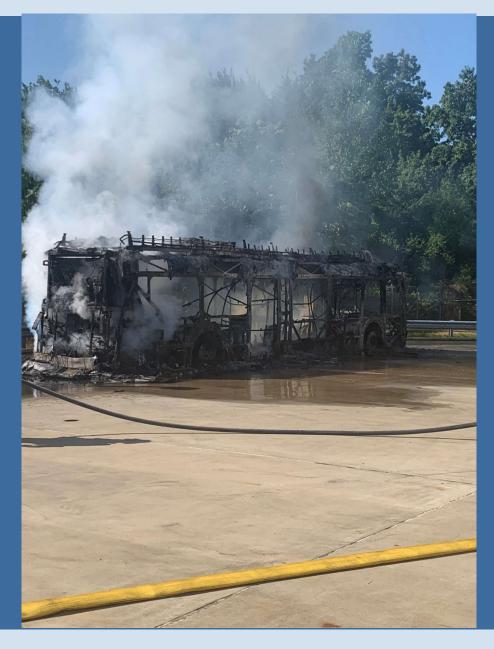

#### New Haven- Lithium Ion Bus Fire

Connecticut Department of Energy and Environmental Protection

#### New Haven- Lithium-ion battery bus fire