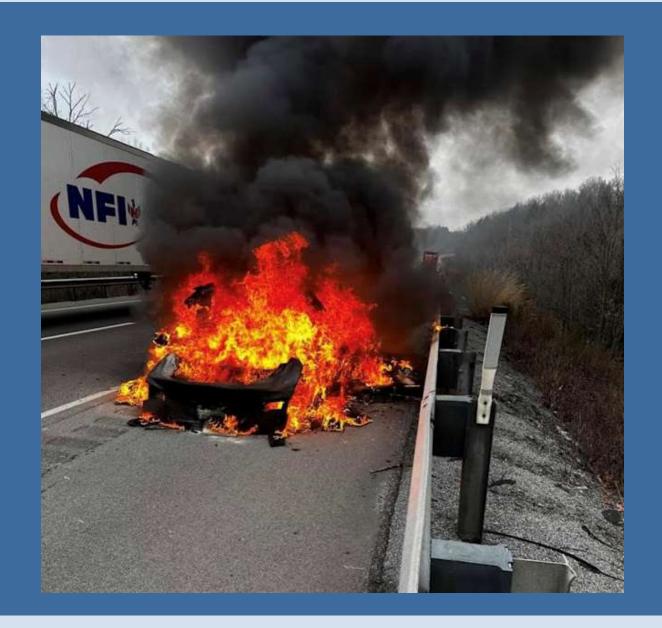

wn the hospital. Only to light himself on fire instead.





# The things you see while working...





# Any Guess?









Connecticut Department of Energy and Environmental Protection





Connecticut Department of Energy and Environmental Protection









Connecticut Department of Energy and Environmental Protection





Connecticut Department of Energy and Environmental Protection





Connecticut Department of Energy and Environmental Protection





Connecticut Department of Energy and Environmental Protection





Connecticut Department of Energy and Environmental Protection





Connecticut Department of Energy and Environmental Protection





Connecticut Department of Energy and Environmental Protection





Connecticut Department of Energy and Environmental Protection









Connecticut Department of Energy and Environmental Protection





Connecticut Department of Energy and Environmental Protection





Connecticut Department of Energy and Environmental Protection





Connecticut Department of Energy and Environmental Protection









Connecticut Department of Energy and Environmental Protection





Connecticut Department of Energy and Environmental Protection













Connecticut Department of Energy and Environmental Protection

The tool and battery pack were reportedly left inside a vehicle over the weekend when ambient temperatures were 86F/30C.

by NT WorkSafe

#lithiumion #batteryemergencies













Connecticut Department of Energy and Environmental Protection





Connecticut Department of Energy and Environmental Protection





Co