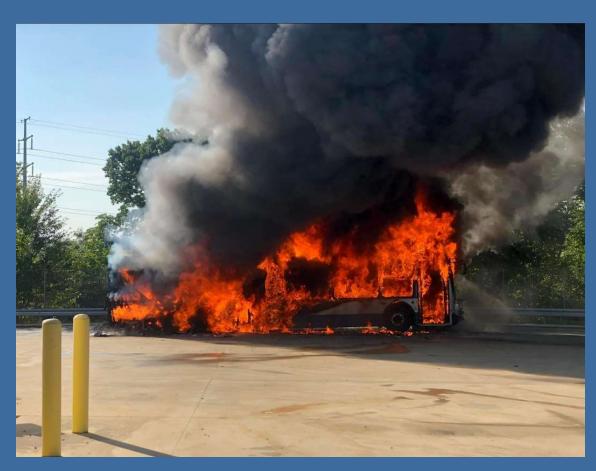

#### New Haven- Lithium Ion Bus Fire

Connecticut Department of Energy and Environmental Protection

#### New Haven- Lithium-ion battery bus fire