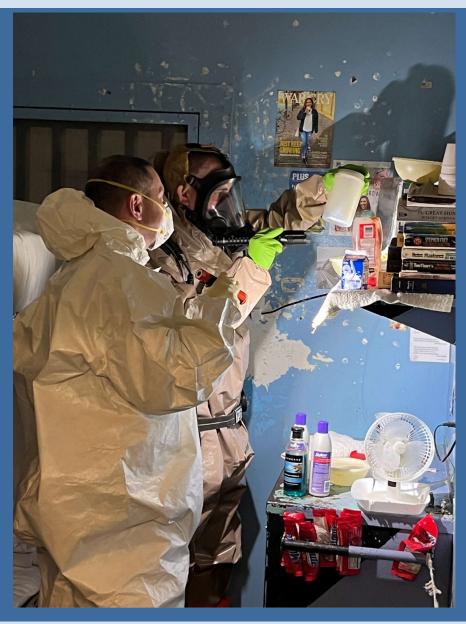

calora-Northern Supervisor-938



#### Stonington- Meth lab jars are referred to "one pops"





Stonington Meth labs- It was nice of the owner to leave his return address on the boxes and his name tag on the uniform. Hope he's as polite with the State Troopers that pays him a visit, as his

note





Connecticut Department of Energy and Environmental Protection





#### New Haven- Lithium Ion Bus Fire











Connecticut Department of Energy and Environmental Protection

#### New Haven- Lithium-ion battery bus fire





#### Hartford School- Fentanyl exposure. Decon. of 600 + students







#### Hartford School- Fentanyl exposure. School cleanup operations







## Hartford School Gym- cleanup





# **Equipment- Griffin**





#### New Haven- Whalley Ave Jail- 2 Fentanyl deaths







# Enfield- Fentanyl thrown at DEA agents on a search warrant. Contents of apartment barreled up for disposal





#### Litchfield- Drug lab Hallucinogenic mushrooms







#### Litchfield- Drug lab Hallucinogenic mushrooms





#### Niantic- Blizzard of 2021 Amazon truck





# Car vs Propane truck- East Haddam



#### Norwich- Oil truck rollover (full 2800 gallons)





Connecticut Department of Energy and Environmental Protection

#### Middletown- Car into Middlesex Hospital







#### Waterbury- I-84 loaded with corrosives





#### Rocky Hill- I-91 Gasoline tanker fire





#### Old Lyme- Brake fire-Tire-Multiple cars





#### New Haven -Plane crash into Quinnipiac River







### Vents are important -Blocked vent



# Who want's to do our laundry?





Car rams into Middlesex E