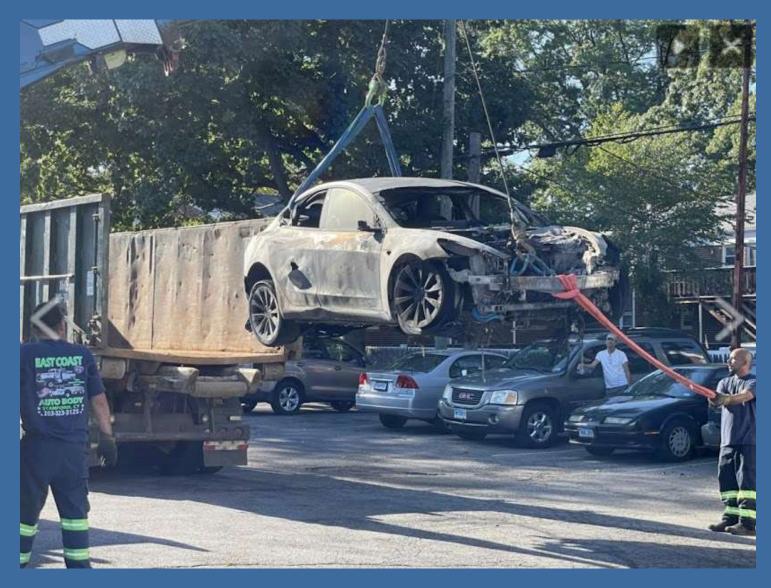

#### New Haven- Lithium Ion Bus Fire

Connecticut Department of Energy and Environmental Protection

#### New Haven- Lithium-ion battery bus fire