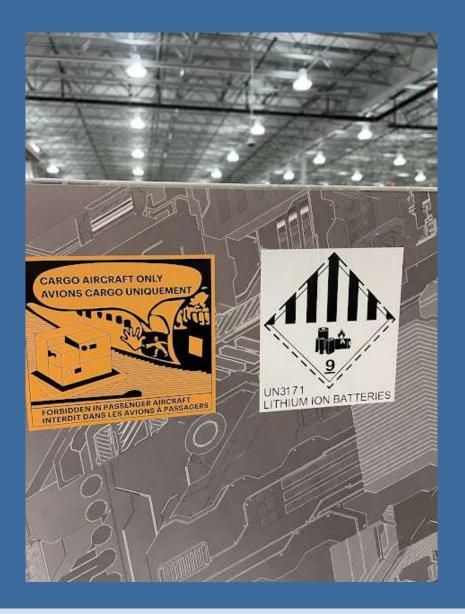

Connecticut Department of Energy and Environmental Protection

The tool and battery pack were reportedly left inside a vehicle over the weekend when ambient temperatures were 86F/30C.

by NT WorkSafe

#lithiumion #batteryemergencies