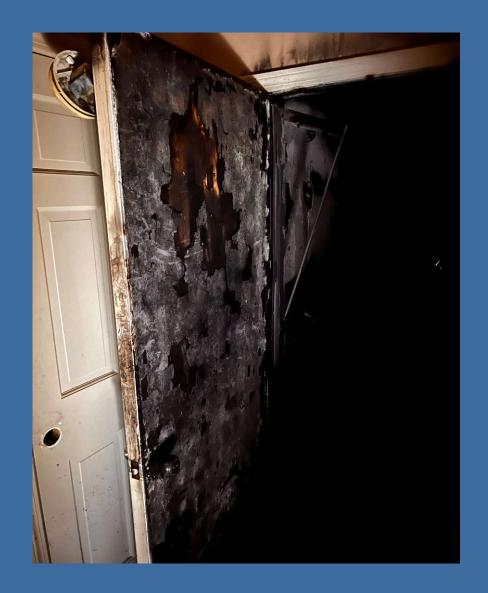

Connecticut Department of Energy and Environmental Protection





Connecticut Department of Energy and Environmental Protection





Connecticut Department of Energy and Environmental Protection









Connecticut Department of Energy and Environmental Protection





Connecticut Department of Energy and Environmental Protection













Connecticut Department of Energy and Environmental Protection

The tool and battery pack were reportedly left inside a vehicle over the weekend when ambient temperatures were 86F/30C.

by NT WorkSafe

#lithiumion #batteryemergencies













Connecticut Department of Energy and Environmental Protection





Connecticut Department of Energy and Environmental Protection





Connecticut Department of Energy and Environmental Protection

















Connecticut Department of Energy and Environmental Protection





Connecticut Department of Energy and Environmental Protection









Connecticut Department of Energy and Environmental Protection









Connecticut Department of Energy and Environmental Protection