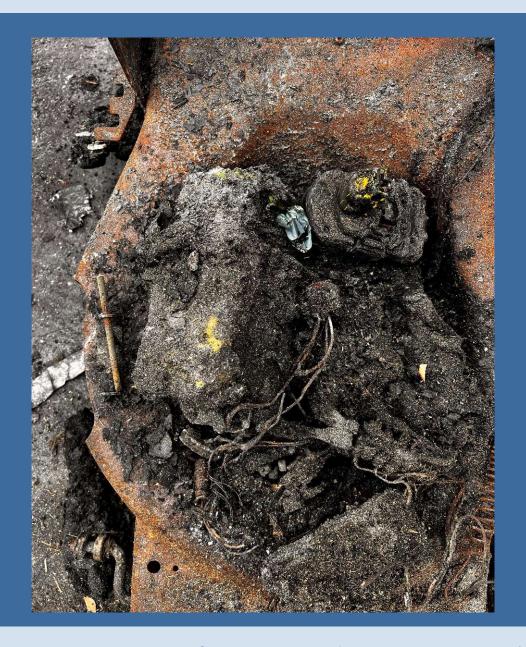

Connecticut Department of Energy and Environmental Protection

The tool and battery pack were reportedly left inside a vehicle over the weekend when ambient temperatures were 86F/30C.

by NT WorkSafe

#lithiumion #batteryemergencies