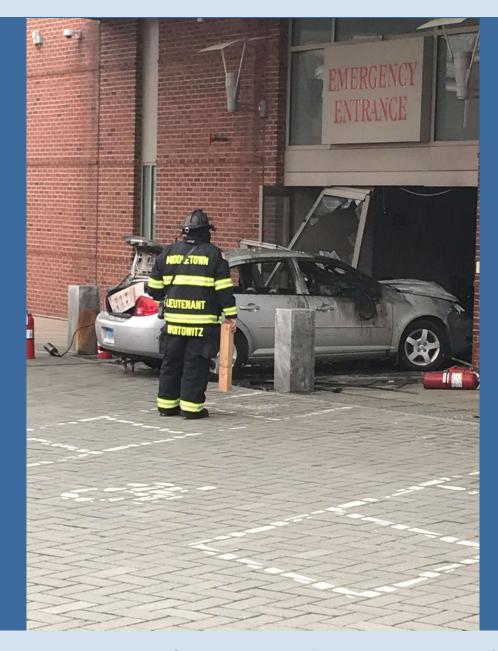

#### Middletown- Car into Middlesex Hospital

# Who want's to do our laundry?

Car rams into Middlesex Emergency room. Operator gets out with a pump sprayer full of gasoline and attempts to burn down the hospital. Only to light himself on fire instead.