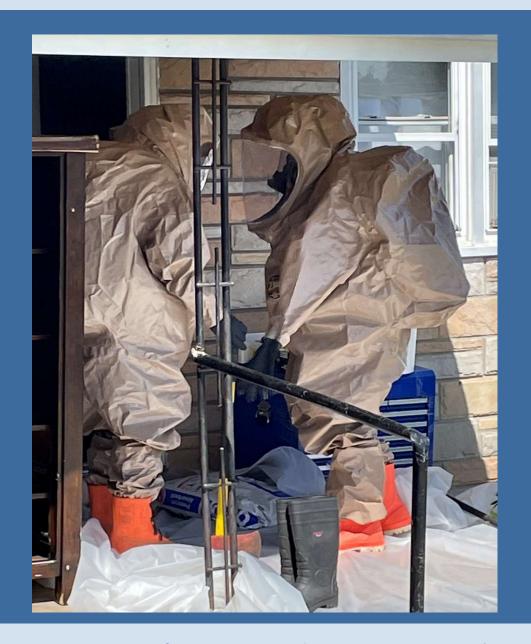

#### Hartford School- Fentanyl exposure. Decon. of 600 + students

#### Hartford School- Fentanyl exposure. School cleanup operations

## Hartford School Gym- cleanup