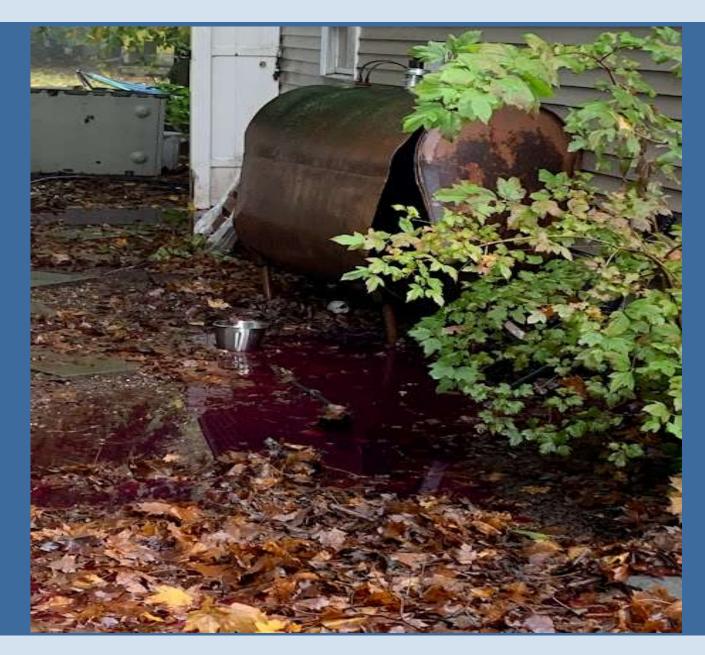

#### Stonington- Meth lab jars are referred to "one pops"

Stonington Meth labs- It was nice of the owner to leave his return address on the boxes and his name tag on the uniform. Hope he's as polite with the State Troopers that pays him a visit, as his