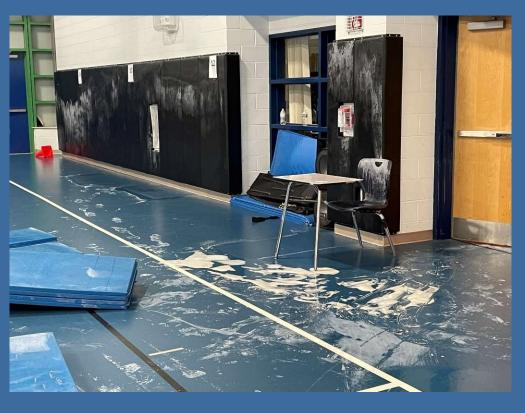

#### Hartford School- Fentanyl exposure. School cleanup operations

## Hartford School Gym- cleanup