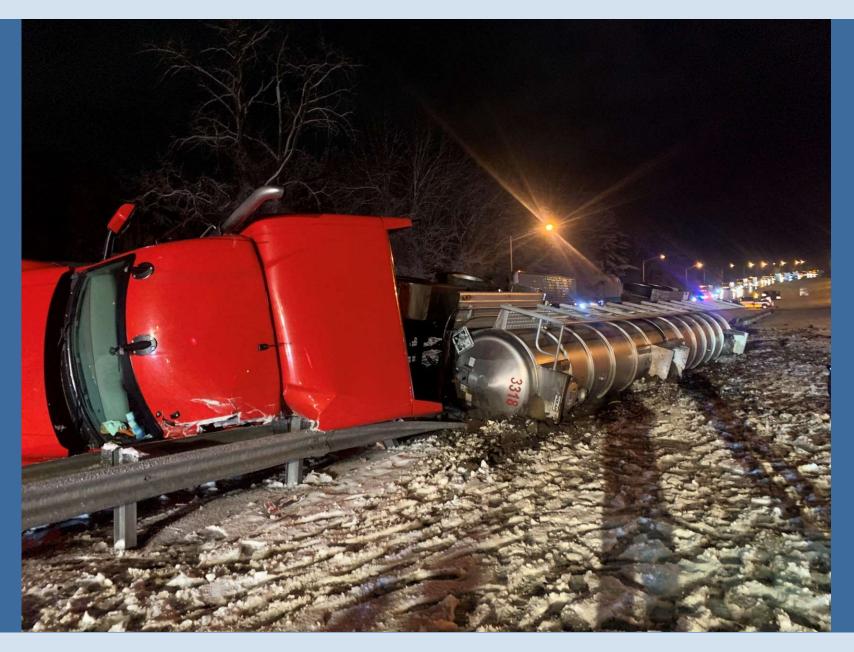

#### Norwich- Oil truck rollover (full 2800 gallons)

Connecticut Department of Energy and Environmental Protection