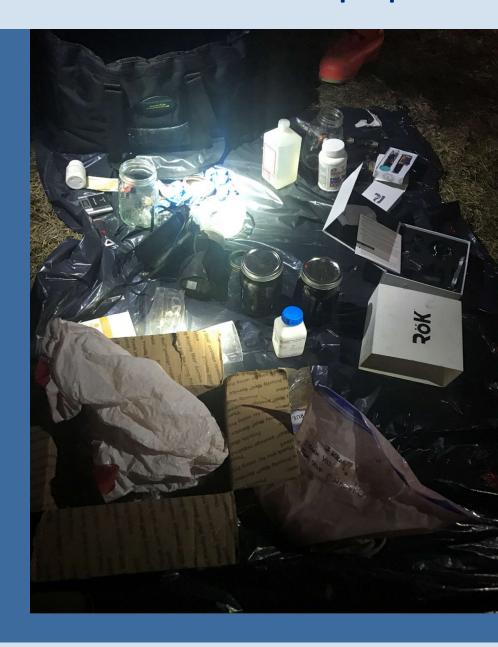

#### Stonington- Meth lab jars are referred to "one pops"

Stonington Meth labs- It was nice of the owner to leave his return address on the boxes and his name tag on the uniform. Hope he's as polite with the State Troopers that pays him a visit, as his