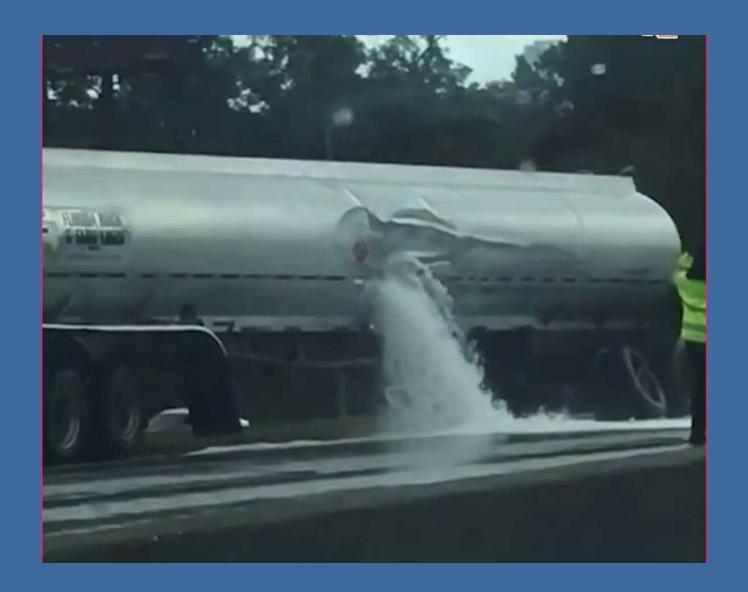

#### Norwich- Oil truck rollover (full 2800 gallons)

Connecticut Department of Energy and Environmental Protection