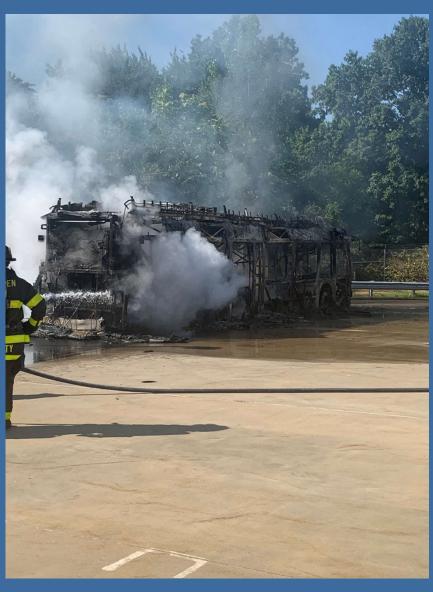

#### New Haven- Lithium Ion Bus Fire

Connecticut Department of Energy and Environmental Protection

#### New Haven- Lithium-ion battery bus fire