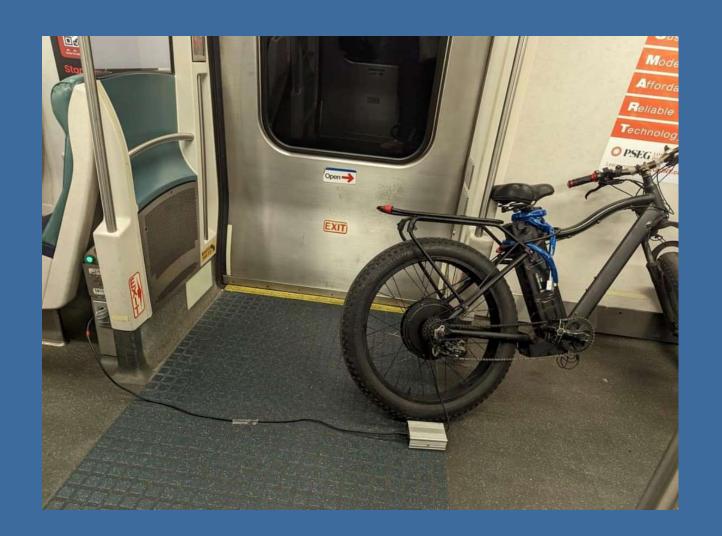

tion





Connecticut Department of Energy and Environmental Protection





Connecticut Department of Energy and Environmental Protection









Connecticut Department of Energy and Environmental Protection





Connecticut Department of Energy and Environmental Protection





Connecticut Department of Energy and Environmental Protection





Connecticut Department of Energy and Environmental Protection









Connecticut Department of Energy and Environmental Protection





Connecticut Department of Energy and Environmental Protection













Connecticut Department of Energy and Environmental Protection

The tool and battery pack were reportedly left inside a vehicle over the weekend when ambient temperatures were 86F/30C.

by NT WorkSafe

#lithiumion #batteryemergencies













Connecticut Department of Energy and Environmental Protection





Connecticut Department of Energy and Environmental Protection





Connecticut Department of Energy and Environmental Protection

















Connecticut Department of Energy and Environmental Protection





Connecticut Department of Energy and Environmental Protection









Connecticut Department of Energy and Environmental Protection









Connecticut Department of Energy and Environmental Protection