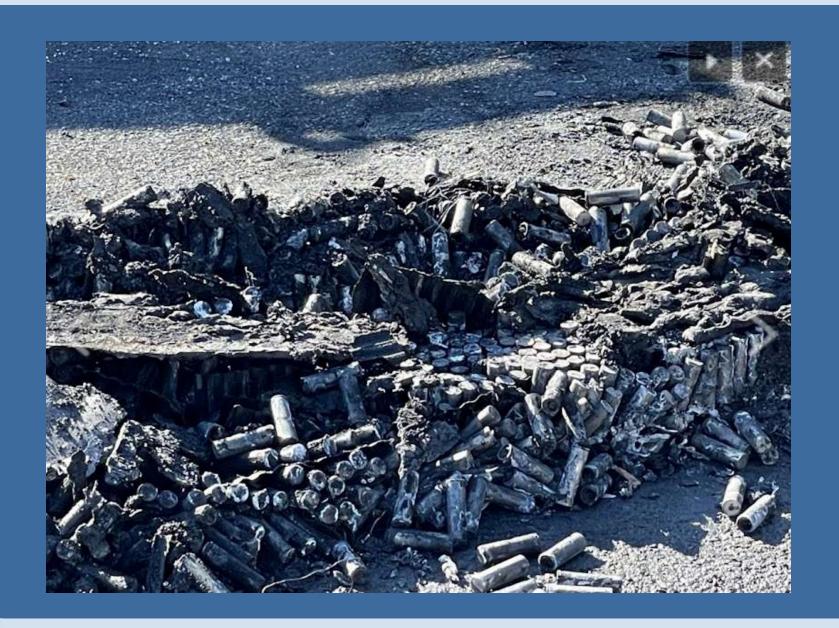

#### New Haven- Lithium Ion Bus Fire

Connecticut Department of Energy and Environmental Protection

#### New Haven- Lithium-ion battery bus fire