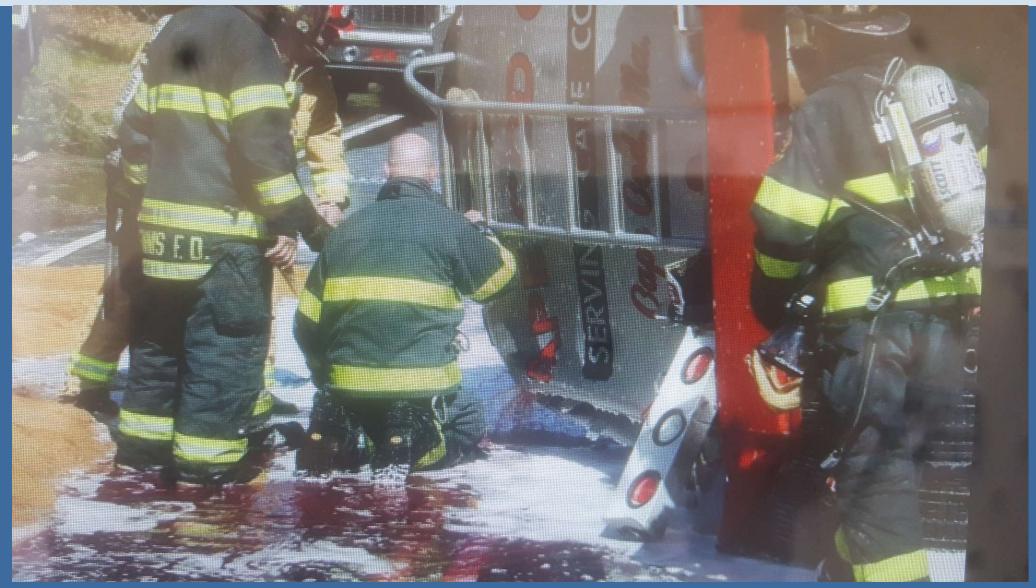

#### Norwich- Oil truck rollover (full 2800 gallons)

Connecticut Department of Energy and Environmental Protection