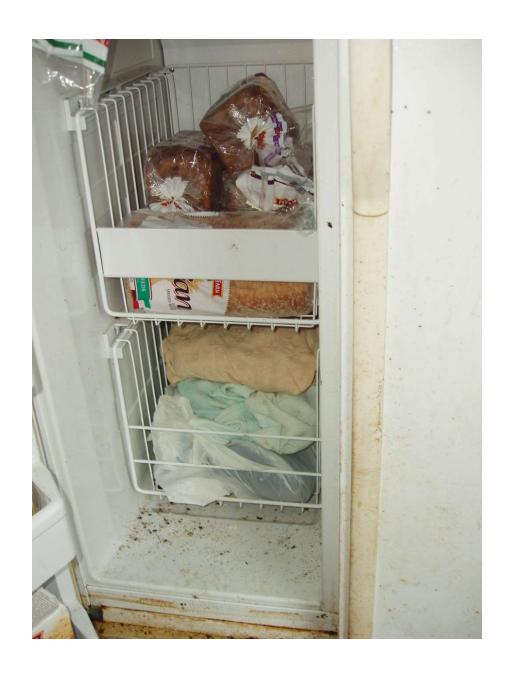

### **Defining Animal Hoarders**

- Large Number of Animals
- Failure to provide minimal standards of sanitation, space, nutrition, and veterinary care for the animals
- Inability to recognize the effects of this failure on the welfare of the animals, human members of the household, and the environment

#### **DEFINING ANIMAL HOARDERS**

- Obsessive attempts to accumulate or maintain a collection of animals in the face of progressively deteriorating conditions
- Denial or minimization of problems and living conditions for people and animals