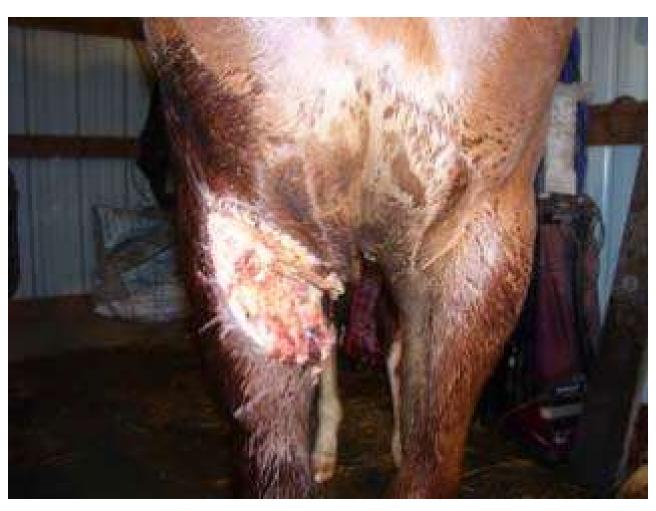

# Cruelly Beats or Kills Or Unjustifiably Injures

# Having impounded or confined and fails to give proper care

Neglects to cage or restrain animals to prevent injury to themselves or other

Fails To Supply With Wholesome Air, Food, or Water

Unjustifiably administers or exposes poisonous or noxious drug or substance

with the intent t

by such animal.

ne shall be taken

Having charge or custody inflicts cruelty or fails to provide proper food, drink, or protection from the weather.