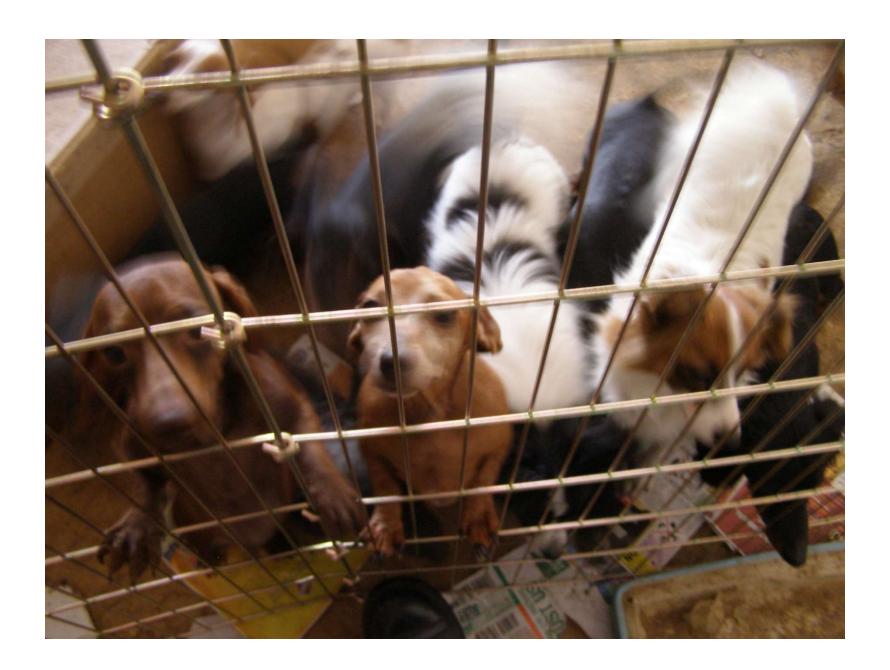

### ANIMAL HOARDING

### **Defining Animal Hoarders**

- Large Number of Animals
- Failure to provide minimal standards of sanitation, space, nutrition, and veterinary care for the animals
- Inability to recognize the effects of this failure on the welfare of the animals, human members of the household, and the environment

#### **DEFINING ANIMAL HOARDERS**

- Obsessive attempts to accumulate or maintain a collection of animals in the face of progressively deteriorating conditions
- Denial or minimization of problems and living conditions for people and animals