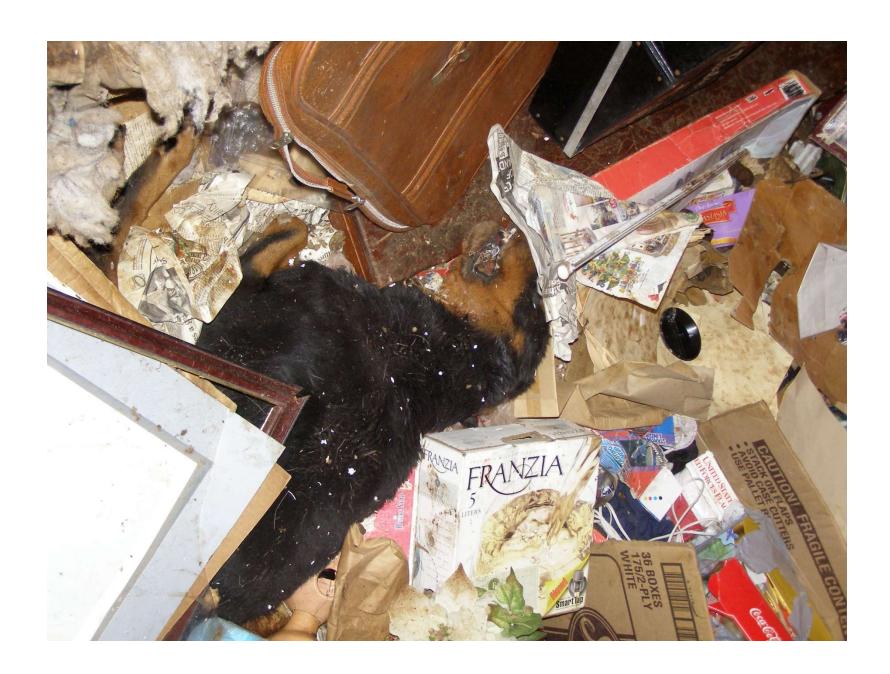

### ANIMAL HOARDING

### **Defining Animal Hoarders**

- Large Number of Animals
- Failure to provide minimal standards of sanitation, space, nutrition, and veterinary care for the animals
- Inability to recognize the effects of this failure on the welfare of the animals, human members of the household, and the environment

#### **DEFINING ANIMAL HOARDERS**

- Obsessive attempts to accumulate or maintain a collection of animals in the face of progressively deteriorating conditions
- Denial or minimization of problems and living conditions for people and animals