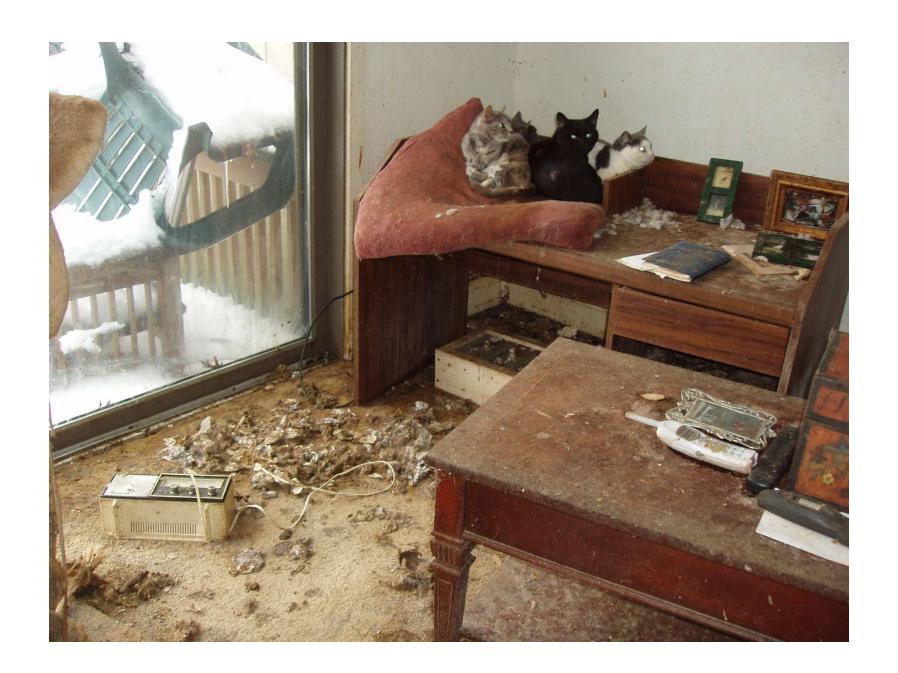

### ANIMAL HOARDING

### **Defining Animal Hoarders**

- Large Number of Animals
- Failure to provide minimal standards of sanitation, space, nutrition, and veterinary care for the animals
- Inability to recognize the effects of this failure on the welfare of the animals, human members of the household, and the environment

#### **DEFINING ANIMAL HOARDERS**

- Obsessive attempts to accumulate or maintain a collection of animals in the face of progressively deteriorating conditions
- Denial or minimization of problems and living conditions for people and animals