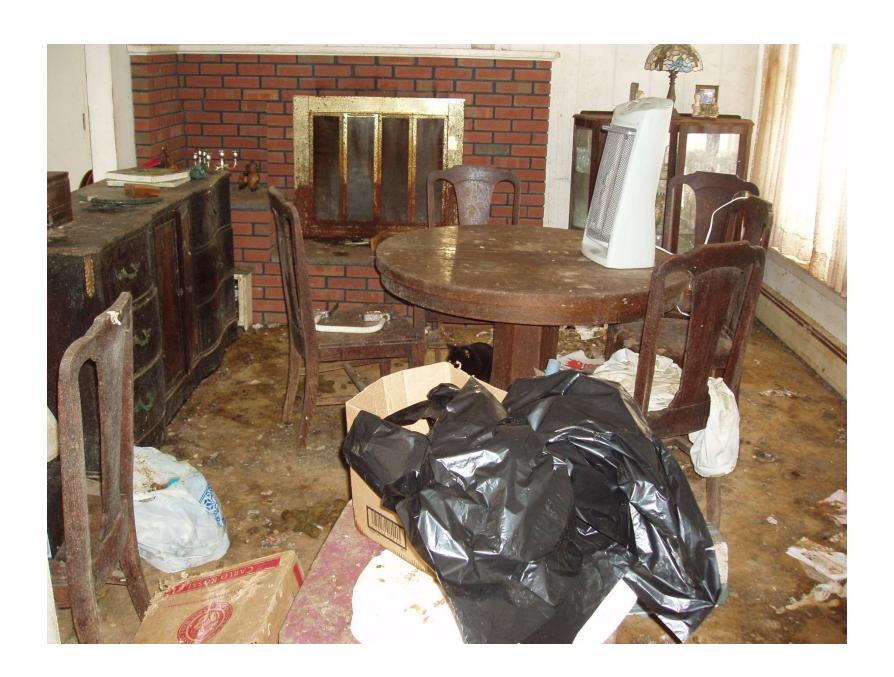

### ANIMAL HOARDING

### **Defining Animal Hoarders**

- Large Number of Animals
- Failure to provide minimal standards of sanitation, space, nutrition, and veterinary care for the animals
- Inability to recognize the effects of this failure on the welfare of the animals, human members of the household, and the environment

#### **DEFINING ANIMAL HOARDERS**

- Obsessive attempts to accumulate or maintain a collection of animals in the face of progressively deteriorating conditions
- Denial or minimization of problems and living conditions for people and animals