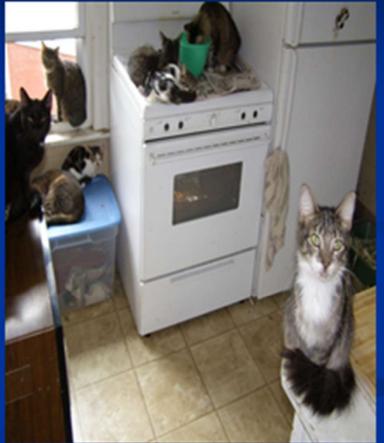

### ANIMAL HOARDING

### **Defining Animal Hoarders**

- Large Number of Animals
- Failure to provide minimal standards of sanitation, space, nutrition, and veterinary care for the animals
- Inability to recognize the effects of this failure on the welfare of the animals, human members of the household, and the environment

#### **DEFINING ANIMAL HOARDERS**

- Obsessive attempts to accumulate or maintain a collection of animals in the face of progressively deteriorating conditions
- Denial or minimization of problems and living conditions for people and animals