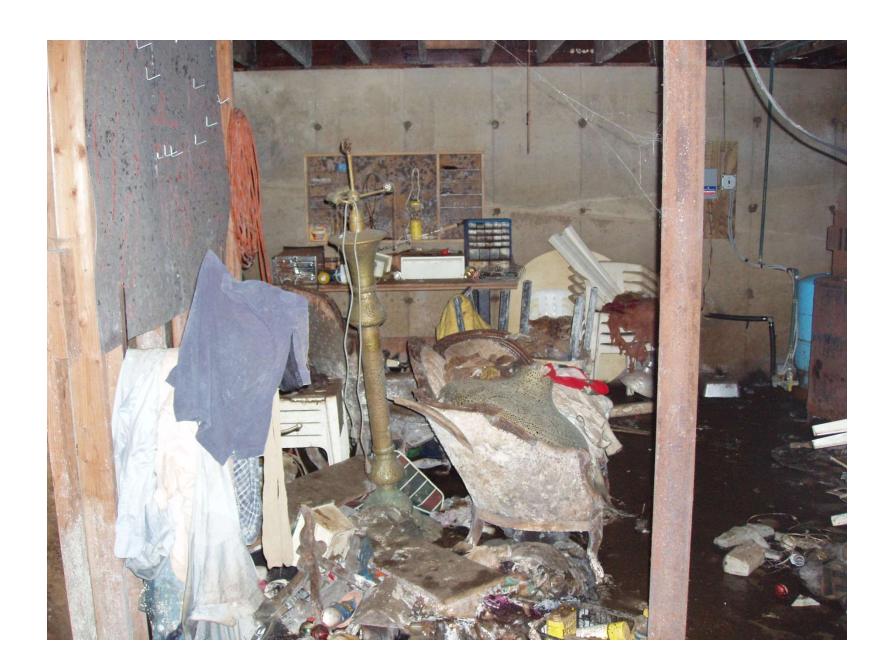

### ANIMAL HOARDING

### **Defining Animal Hoarders**

- Large Number of Animals
- Failure to provide minimal standards of sanitation, space, nutrition, and veterinary care for the animals
- Inability to recognize the effects of this failure on the welfare of the animals, human members of the household, and the environment

#### **DEFINING ANIMAL HOARDERS**

- Obsessive attempts to accumulate or maintain a collection of animals in the face of progressively deteriorating conditions
- Denial or minimization of problems and living conditions for people and animals