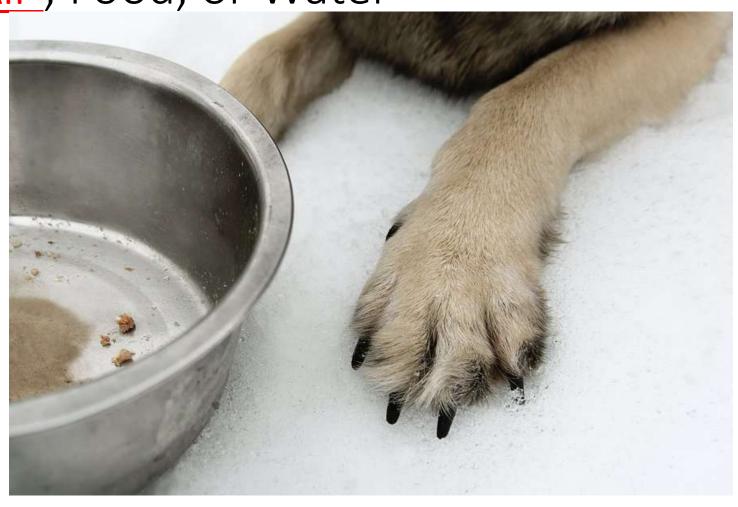

# Having impounded or confined and fails to give proper care

Neglects to cage or restrain animals to prevent injury to themselves or other

Fails To Supply With Wholesome Air, Food, or Water

Unjustifiably administers or exposes poisonous or noxious drug or substance

with the intent t

by such animal.

ne shall be taken

Having charge or custody inflicts cruelty or fails to provide proper food, drink, or protection from the weather.