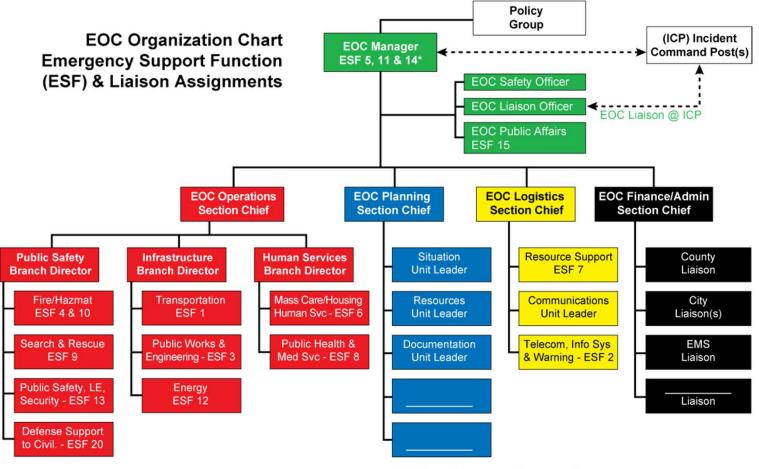

#### INCIDENT COMMAND

\*ESF 5 - Emergency Management

ESF 11 - Agriculture & Natural Resources

ESF 14 - Long Term Community Recovery & Mitigation