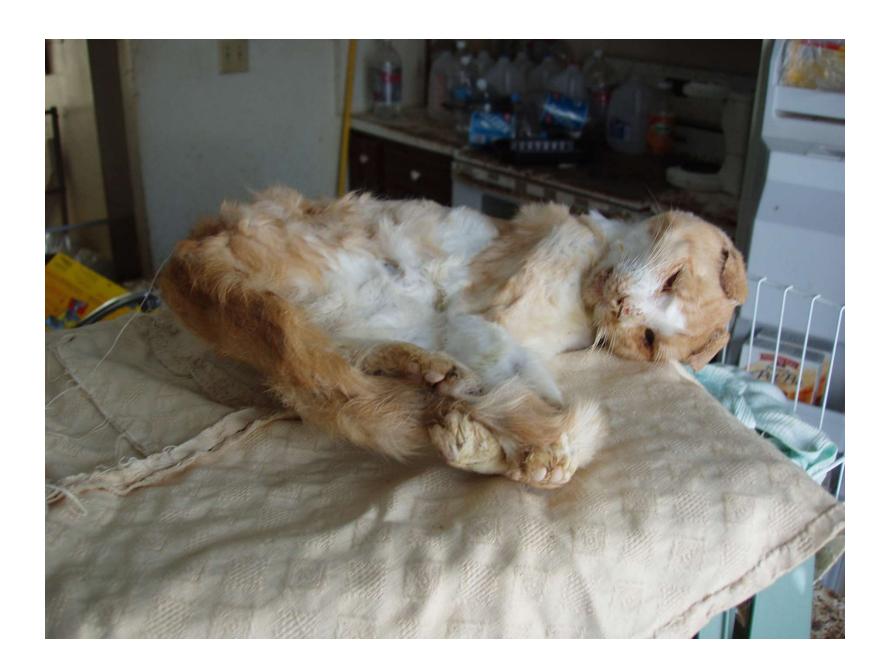

### Deprives of <u>necessary sustenance</u>

# Having impounded or confined and fails to give proper care

Neglects to cage or restrain animals to prevent injury to themselves or other

Fails To Supply With Wholesome Air, Food, or Water

Unjustifiably administers or exposes poisonous or noxious drug or substance

with the intent t

by such animal.

ne shall be taken

Having charge or custody inflicts cruelty or fails to provide proper food, drink, or protection from the weather.