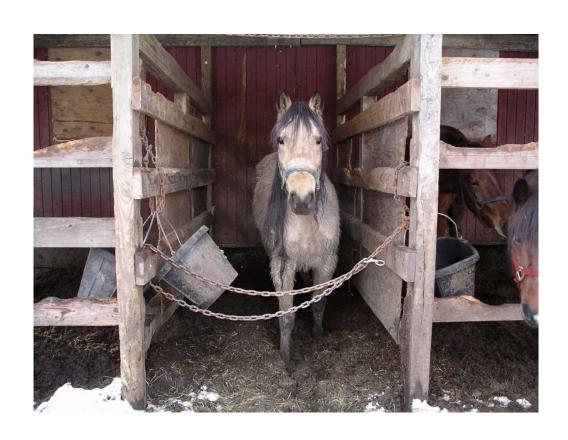

# Having impounded or confined and fails to give proper care

Neglects to cage or restrain animals to prevent injury to themselves or other

Fails To Supply With Wholesome Air, Food, or Water

Unjustifiably administers or exposes poisonous or noxious drug or substance

with the intent t

by such animal.

ne shall be taken

Having charge or custody inflicts cruelty or fails to provide proper food, drink, or protection from the weather.