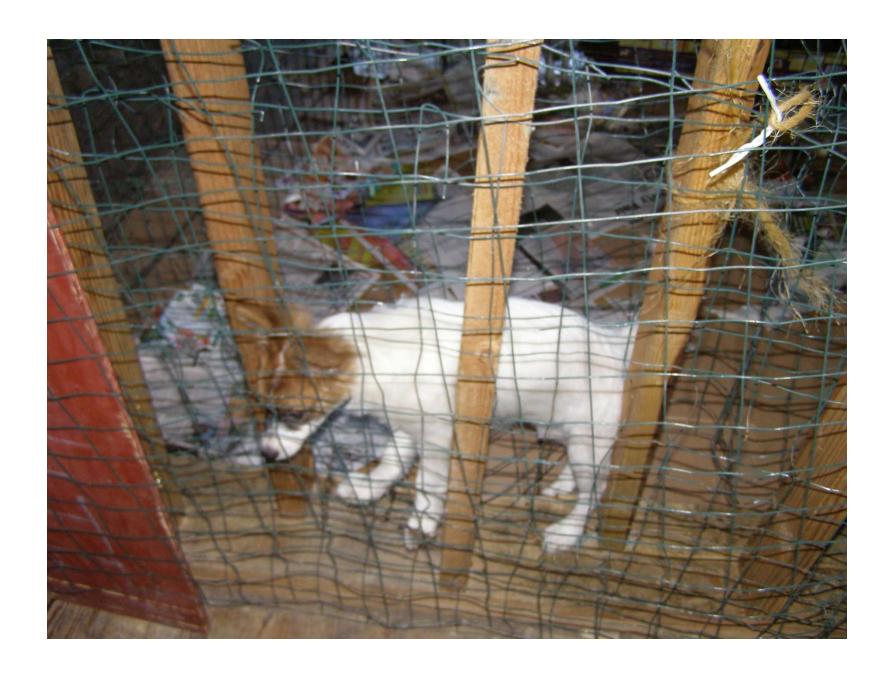

### ANIMAL HOARDING

### **Defining Animal Hoarders**

- Large Number of Animals
- Failure to provide minimal standards of sanitation, space, nutrition, and veterinary care for the animals
- Inability to recognize the effects of this failure on the welfare of the animals, human members of the household, and the environment

#### **DEFINING ANIMAL HOARDERS**

- Obsessive attempts to accumulate or maintain a collection of animals in the face of progressively deteriorating conditions
- Denial or minimization of problems and living conditions for people and animals