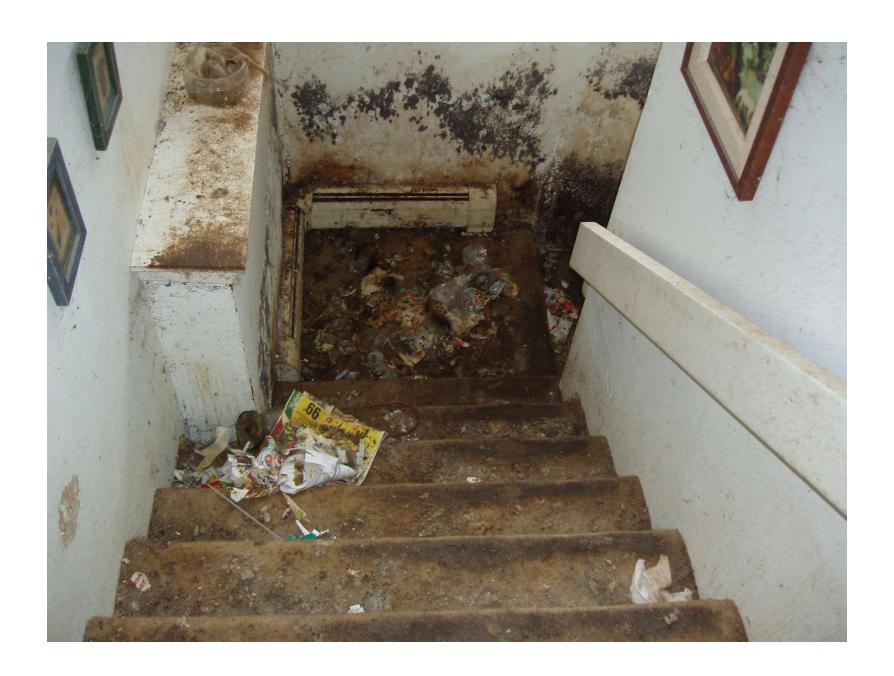

### ANIMAL HOARDING

### **Defining Animal Hoarders**

- Large Number of Animals
- Failure to provide minimal standards of sanitation, space, nutrition, and veterinary care for the animals
- Inability to recognize the effects of this failure on the welfare of the animals, human members of the household, and the environment

#### **DEFINING ANIMAL HOARDERS**

- Obsessive attempts to accumulate or maintain a collection of animals in the face of progressively deteriorating conditions
- Denial or minimization of problems and living conditions for people and animals