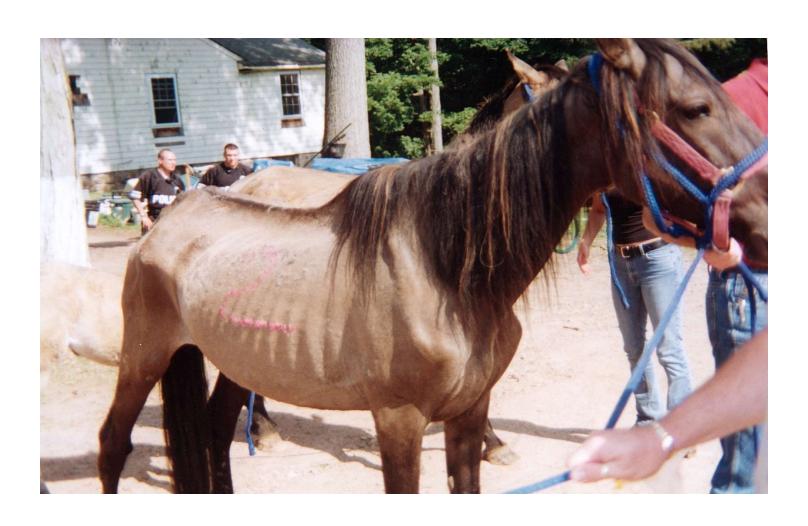

# Cruelly Beats or Kills Or Unjustifiably Injures

# Having impounded or confined and fails to give proper care

Neglects to cage or restrain animals to prevent injury to themselves or other

Fails To Supply With Wholesome Air, Food, or Water

Unjustifiably administers or exposes poisonous or noxious drug or substance

with the intent t

by such animal.

ne shall be taken

Having charge or custody inflicts cruelty or fails to provide proper food, drink, or protection from the weather.