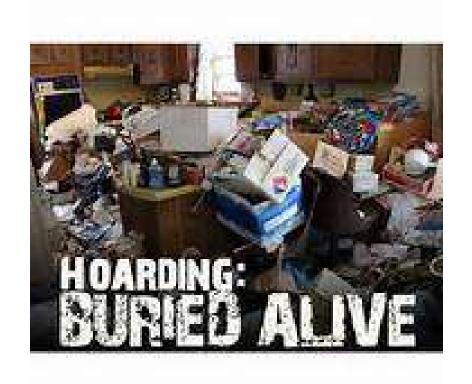

### ANIMAL HOARDING

### **Defining Animal Hoarders**

- Large Number of Animals
- Failure to provide minimal standards of sanitation, space, nutrition, and veterinary care for the animals
- Inability to recognize the effects of this failure on the welfare of the animals, human members of the household, and the environment

#### **DEFINING ANIMAL HOARDERS**

- Obsessive attempts to accumulate or maintain a collection of animals in the face of progressively deteriorating conditions
- Denial or minimization of problems and living conditions for people and animals