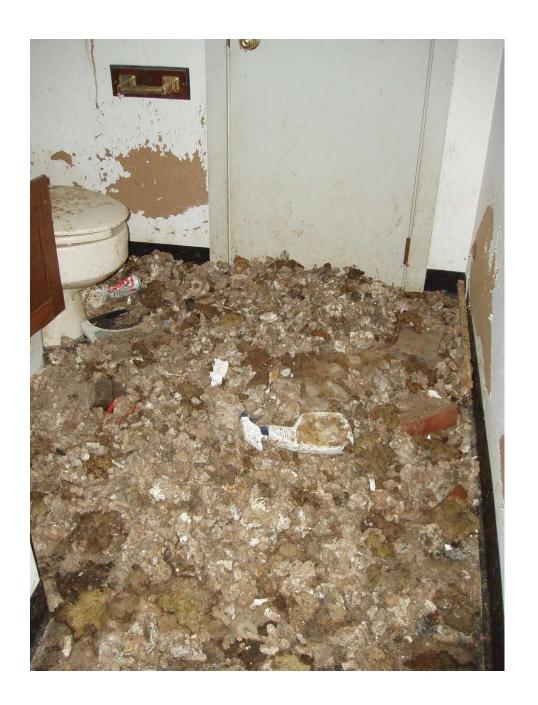

### ANIMAL HOARDING

### **Defining Animal Hoarders**

- Large Number of Animals
- Failure to provide minimal standards of sanitation, space, nutrition, and veterinary care for the animals
- Inability to recognize the effects of this failure on the welfare of the animals, human members of the household, and the environment

#### **DEFINING ANIMAL HOARDERS**

- Obsessive attempts to accumulate or maintain a collection of animals in the face of progressively deteriorating conditions
- Denial or minimization of problems and living conditions for people and animals