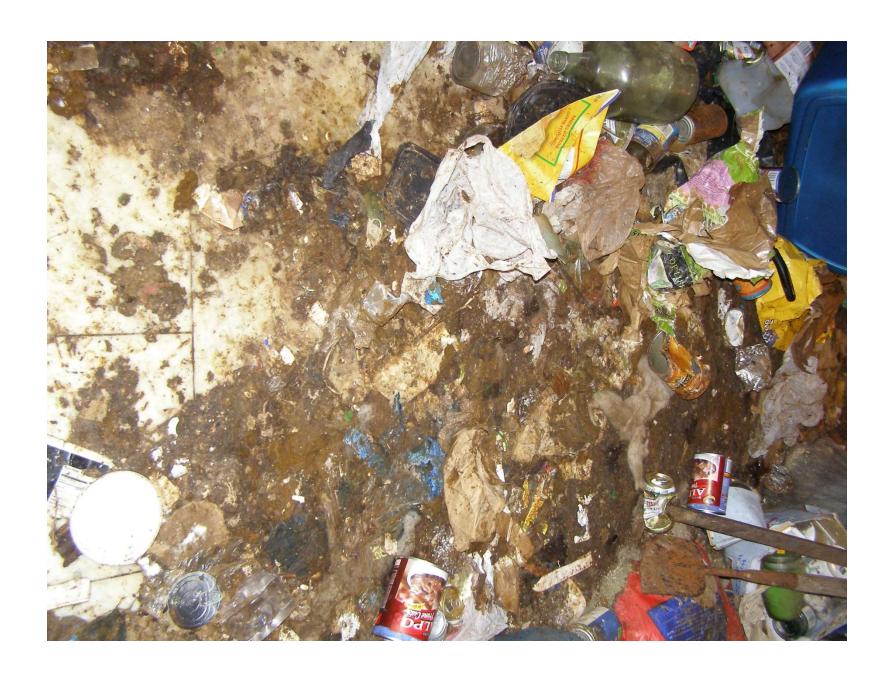

### **Defining Animal Hoarders**

- Large Number of Animals
- Failure to provide minimal standards of sanitation, space, nutrition, and veterinary care for the animals
- Inability to recognize the effects of this failure on the welfare of the animals, human members of the household, and the environment

#### **DEFINING ANIMAL HOARDERS**

- Obsessive attempts to accumulate or maintain a collection of animals in the face of progressively deteriorating conditions
- Denial or minimization of problems and living conditions for people and animals