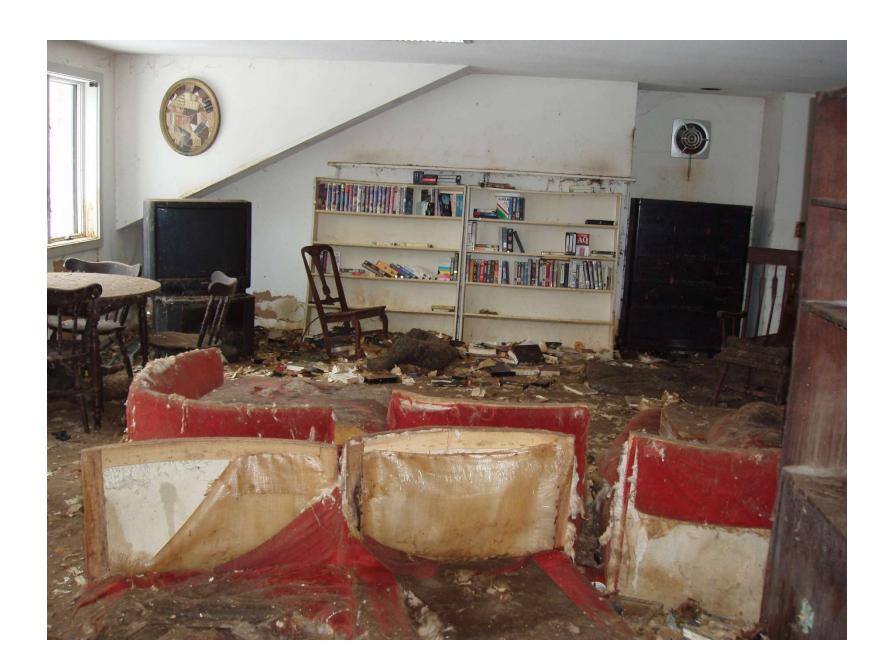

### ANIMAL HOARDING

### **Defining Animal Hoarders**

- Large Number of Animals
- Failure to provide minimal standards of sanitation, space, nutrition, and veterinary care for the animals
- Inability to recognize the effects of this failure on the welfare of the animals, human members of the household, and the environment

#### **DEFINING ANIMAL HOARDERS**

- Obsessive attempts to accumulate or maintain a collection of animals in the face of progressively deteriorating conditions
- Denial or minimization of problems and living conditions for people and animals