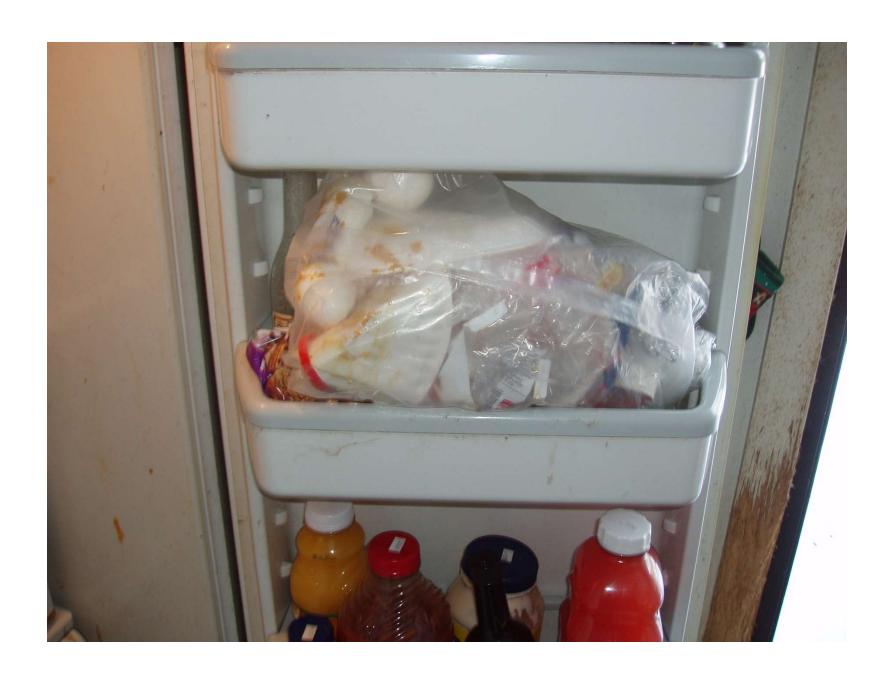

### **Defining Animal Hoarders**

- Large Number of Animals
- Failure to provide minimal standards of sanitation, space, nutrition, and veterinary care for the animals
- Inability to recognize the effects of this failure on the welfare of the animals, human members of the household, and the environment

#### **DEFINING ANIMAL HOARDERS**

- Obsessive attempts to accumulate or maintain a collection of animals in the face of progressively deteriorating conditions
- Denial or minimization of problems and living conditions for people and animals