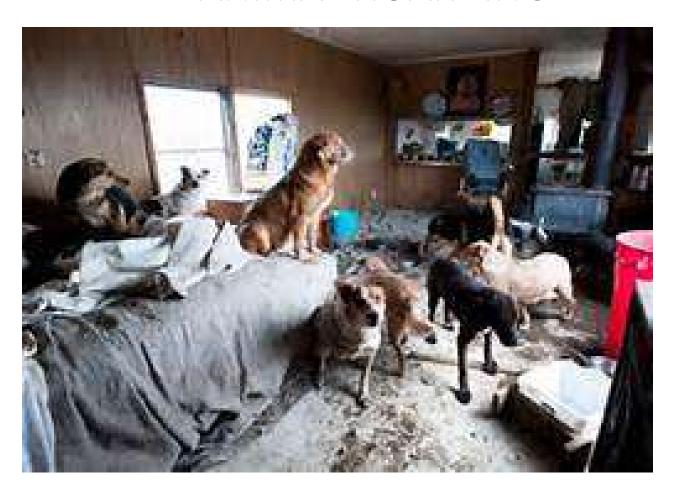

### ANIMAL HOARDING

### **PROFILE**

- Majority Are Women 50 + Yrs.
- Single
- No Children
- Live Alone
- No Social Life

### **Defining Animal Hoarders**

- Large Number of Animals
- Failure to provide minimal standards of sanitation, space, nutrition, and veterinary care for the animals
- Inability to recognize the effects of this failure on the welfare of the animals, human members of the household, and the environment

#### **DEFINING ANIMAL HOARDERS**

- Obsessive attempts to accumulate or maintain a collection of animals in the face of progressively deteriorating conditions
- Denial or minimization of problems and living conditions for people and animals