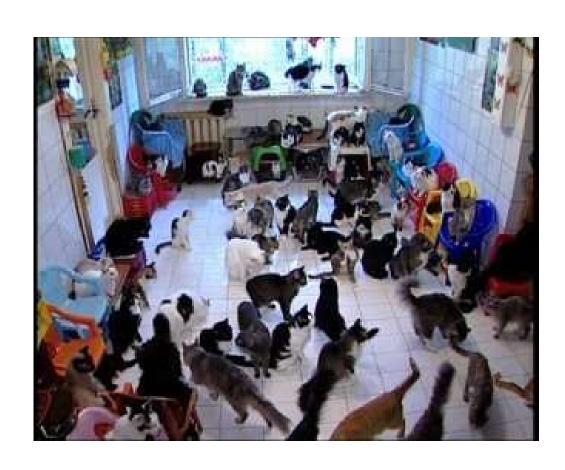

### ANIMAL HOARDING

### **Defining Animal Hoarders**

- Large Number of Animals
- Failure to provide minimal standards of sanitation, space, nutrition, and veterinary care for the animals
- Inability to recognize the effects of this failure on the welfare of the animals, human members of the household, and the environment

#### **DEFINING ANIMAL HOARDERS**

- Obsessive attempts to accumulate or maintain a collection of animals in the face of progressively deteriorating conditions
- Denial or minimization of problems and living conditions for people and animals