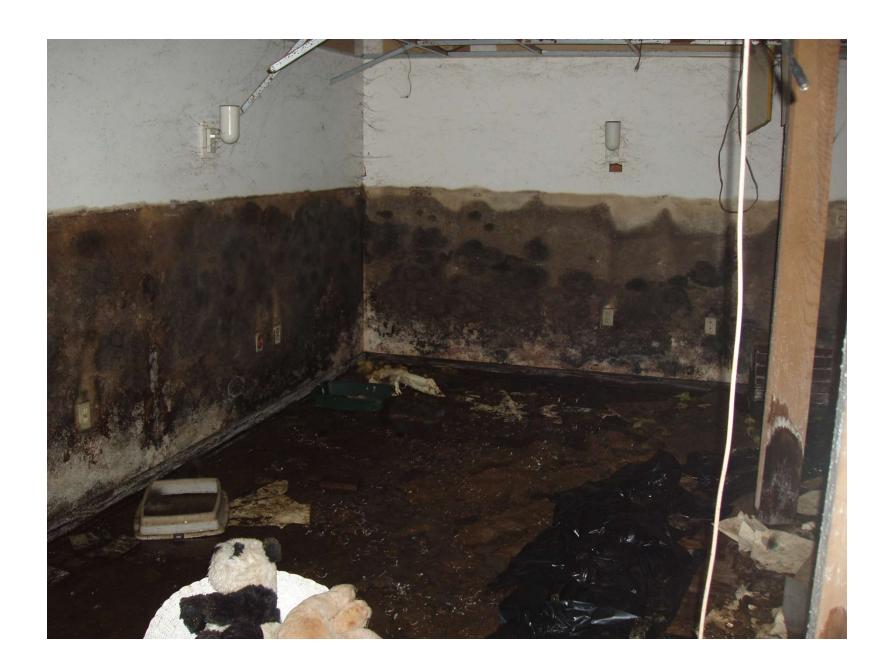

### ANIMAL HOARDING

### **Defining Animal Hoarders**

- Large Number of Animals
- Failure to provide minimal standards of sanitation, space, nutrition, and veterinary care for the animals
- Inability to recognize the effects of this failure on the welfare of the animals, human members of the household, and the environment

#### **DEFINING ANIMAL HOARDERS**

- Obsessive attempts to accumulate or maintain a collection of animals in the face of progressively deteriorating conditions
- Denial or minimization of problems and living conditions for people and animals