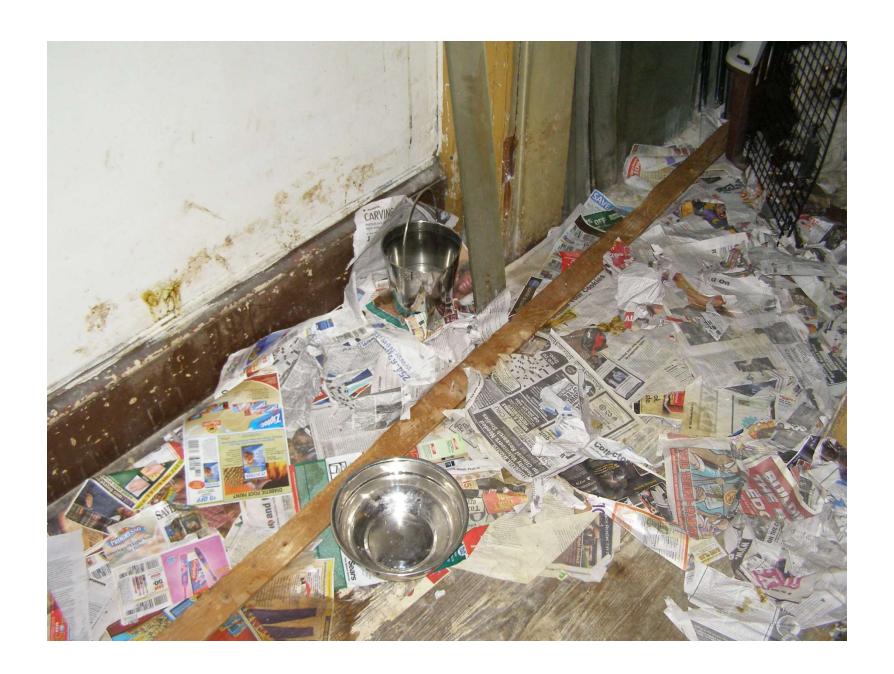

### **Defining Animal Hoarders**

- Large Number of Animals
- Failure to provide minimal standards of sanitation, space, nutrition, and veterinary care for the animals
- Inability to recognize the effects of this failure on the welfare of the animals, human members of the household, and the environment

#### **DEFINING ANIMAL HOARDERS**

- Obsessive attempts to accumulate or maintain a collection of animals in the face of progressively deteriorating conditions
- Denial or minimization of problems and living conditions for people and animals