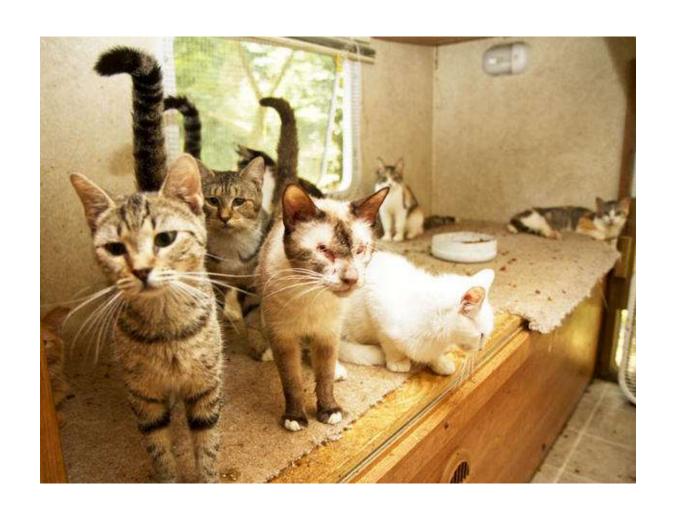

### ANIMAL HOARDING

### **PROFILE**

- Majority Are Women 50 + Yrs.
- Single
- No Children
- Live Alone
- No Social Life

### **Defining Animal Hoarders**

- Large Number of Animals
- Failure to provide minimal standards of sanitation, space, nutrition, and veterinary care for the animals
- Inability to recognize the effects of this failure on the welfare of the animals, human members of the household, and the environment

#### **DEFINING ANIMAL HOARDERS**

- Obsessive attempts to accumulate or maintain a collection of animals in the face of progressively deteriorating conditions
- Denial or minimization of problems and living conditions for people and animals