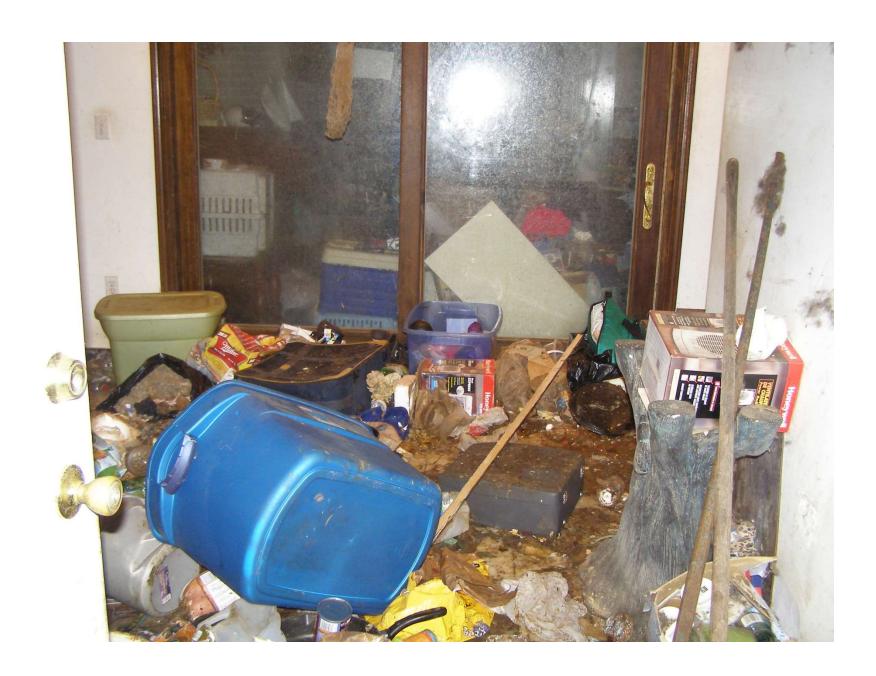

### ANIMAL HOARDING

### **Defining Animal Hoarders**

- Large Number of Animals
- Failure to provide minimal standards of sanitation, space, nutrition, and veterinary care for the animals
- Inability to recognize the effects of this failure on the welfare of the animals, human members of the household, and the environment

#### **DEFINING ANIMAL HOARDERS**

- Obsessive attempts to accumulate or maintain a collection of animals in the face of progressively deteriorating conditions
- Denial or minimization of problems and living conditions for people and animals