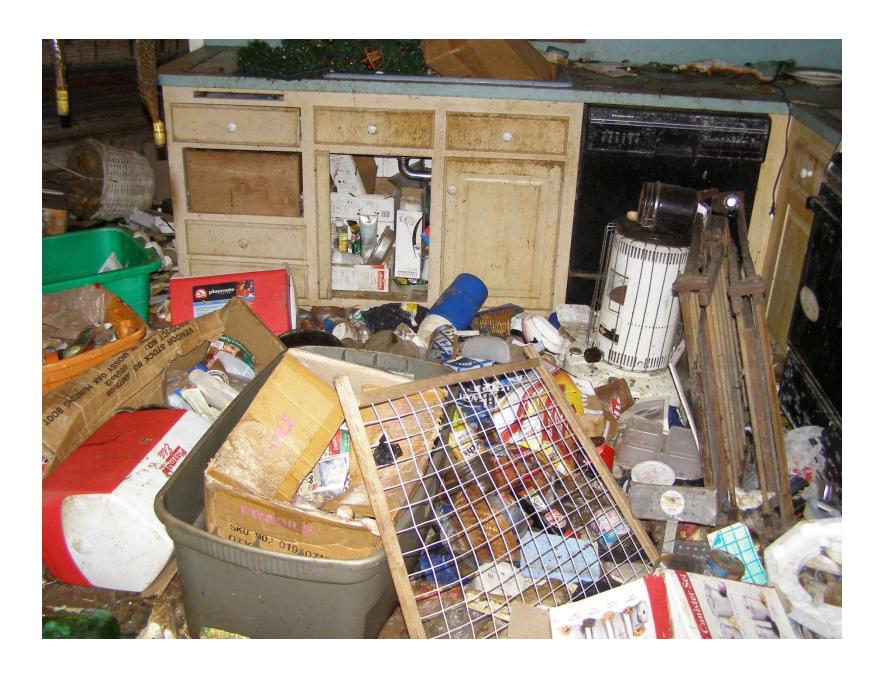

### ANIMAL HOARDING

### **Defining Animal Hoarders**

- Large Number of Animals
- Failure to provide minimal standards of sanitation, space, nutrition, and veterinary care for the animals
- Inability to recognize the effects of this failure on the welfare of the animals, human members of the household, and the environment

#### **DEFINING ANIMAL HOARDERS**

- Obsessive attempts to accumulate or maintain a collection of animals in the face of progressively deteriorating conditions
- Denial or minimization of problems and living conditions for people and animals