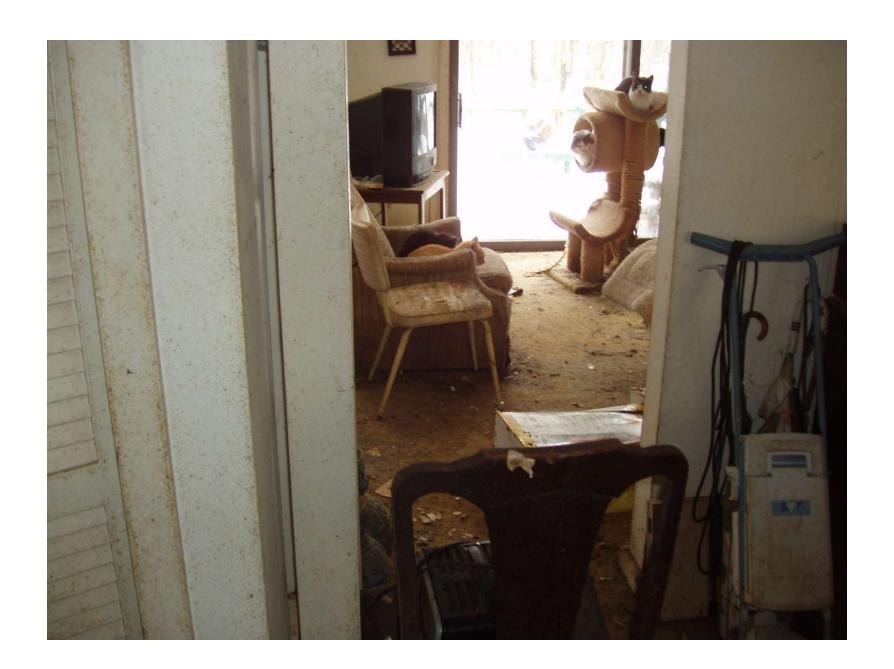

### ANIMAL HOARDING

### **Defining Animal Hoarders**

- Large Number of Animals
- Failure to provide minimal standards of sanitation, space, nutrition, and veterinary care for the animals
- Inability to recognize the effects of this failure on the welfare of the animals, human members of the household, and the environment

#### **DEFINING ANIMAL HOARDERS**

- Obsessive attempts to accumulate or maintain a collection of animals in the face of progressively deteriorating conditions
- Denial or minimization of problems and living conditions for people and animals