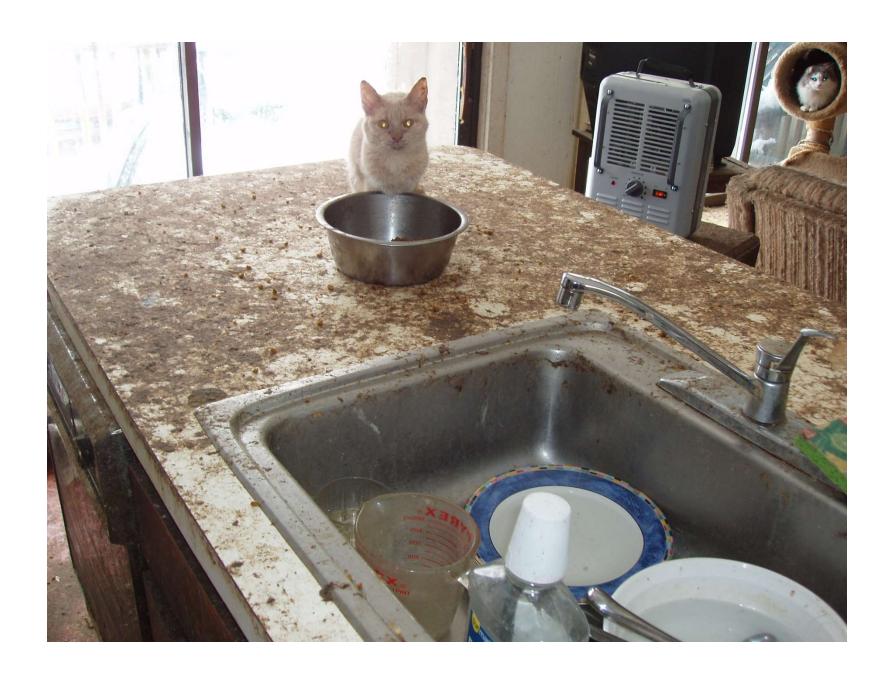

### ANIMAL HOARDING

### **Defining Animal Hoarders**

- Large Number of Animals
- Failure to provide minimal standards of sanitation, space, nutrition, and veterinary care for the animals
- Inability to recognize the effects of this failure on the welfare of the animals, human members of the household, and the environment

#### **DEFINING ANIMAL HOARDERS**

- Obsessive attempts to accumulate or maintain a collection of animals in the face of progressively deteriorating conditions
- Denial or minimization of problems and living conditions for people and animals